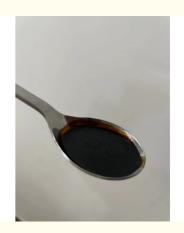

### About propolis Liquid:

Strong natural bee propolis special smell,dark brown color, viscous liquid

#### The Pictures of Bee Propolis Liquid