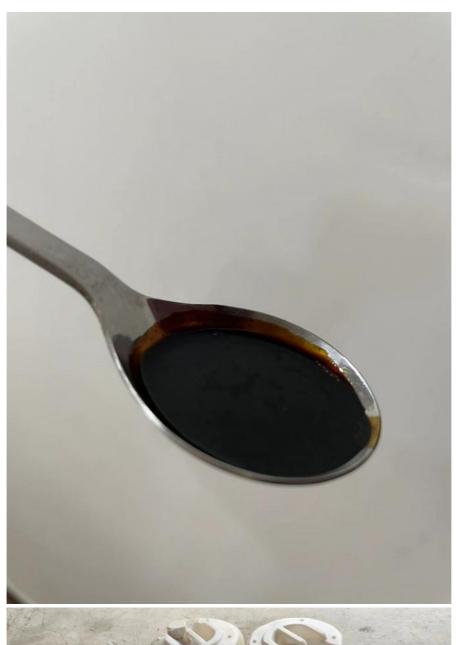

### About propolis Liquid:

Strong natural bee propolis special smell,dark brown color, viscous liquid

#### The Pictures of Bee Propolis Liquid