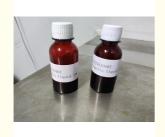

# **Product Specification**

• Name: 10% Content Propolis Liquid

Package: 25kg Per BarrelContent: 10% Propolis Liquid

Grade: Food GradeForm: PropolisShape: LiquidMOQ: 50kgs

#### The Pictures of Bee Propolis Liquid