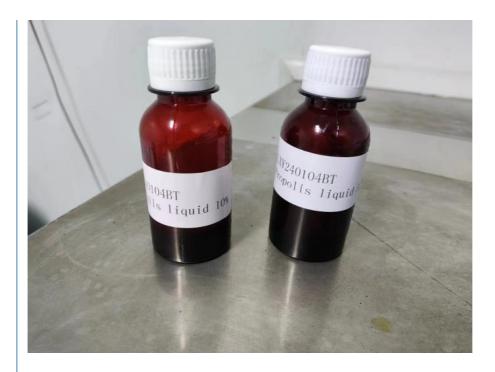

### About propolis Liquid:

Strong natural bee propolis special smell,dark brown color, viscous liquid

#### The Pictures of Bee Propolis Liquid