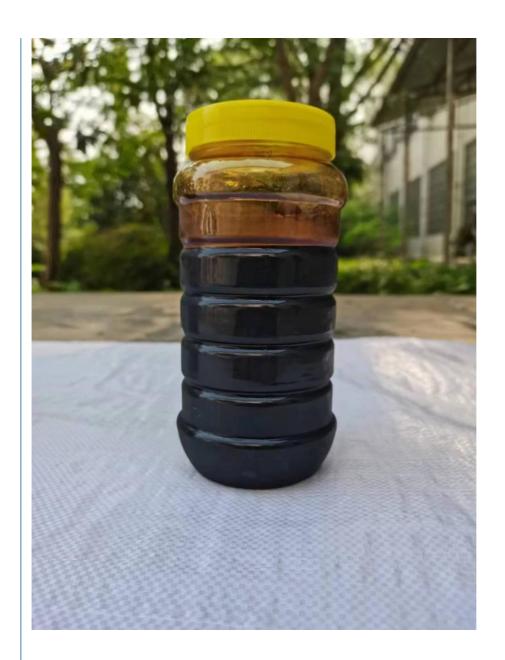

### About propolis Liquid:

Strong natural bee propolis special smell,dark brown color, viscous liquid

#### The Pictures of Bee Propolis Liquid