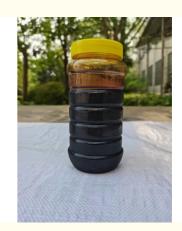

# Beestar 10% Content Alcoholic Soluble Propolis Extract Propolis Liquid

### About propolis Liquid:

Strong natural bee propolis special smell,dark brown color, viscous liquid