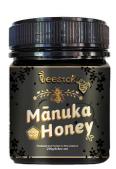

# Beestar MGO100+ Raw Manuka Honey Natural Bee Honey from New Zealand 250g

# **Product Specification**

• MGO: 100+

Name: Manuka Honey

Material: Natural Manuka HoneyType: 100% Pure Raw Honey

Place Of Origin: New ZealandWeight: 250g Per JarShelf Life: 5 Years

• Usage: For Health Care

#### **Product Description**

Manuka Honey MGO100+(UMF5+): 250g per jar, 100% natural from New Zealand.

Manuka honey from New Zealand is 100% natural. It ranges from light amber to dark brown in color, with a rich, slightly malty and caramel-like flavor. Enjoy it straight, in tea or on toast for its unique taste and benefits: