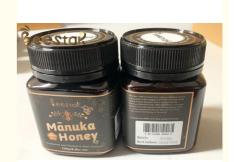

# Beestar MGO100+ Raw Manuka Honey Natural Bee Honey from New Zealand 250g

# **Product Specification**

• MGO: 100+

Name: Manuka Honey

Material: Natural Manuka HoneyType: 100% Pure Raw Honey

Place Of Origin: New ZealandWeight: 250g Per JarShelf Life: 5 Years

• Usage: For Health Care

#### **Product Description**

Manuka Honey MGO100+(UMF5+): 250g per jar, 100% natural from New Zealand.

Manuka honey from New Zealand is 100% natural. It ranges from light amber to dark brown in color, with a rich, slightly malty and caramel-like flavor. Enjoy it straight, in tea or on toast for its unique taste and benefits: