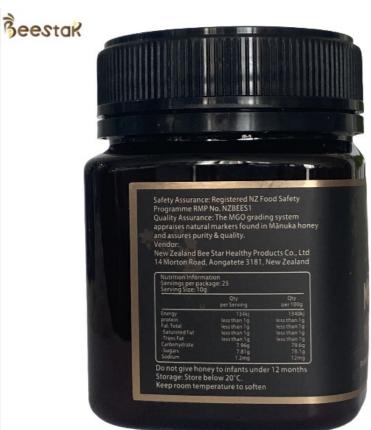

# **Product Specification**

• MGO: 100+

Name: Manuka Honey

Material: Natural Manuka HoneyType: 100% Pure Raw Honey

Place Of Origin: New ZealandWeight: 250g Per JarShelf Life: 5 Years

• Usage: For Health Care