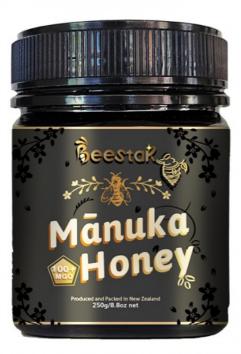

# Beestar MGO100+ Raw Manuka Honey Natural Bee Honey from New Zealand 250g

# **Product Specification**

• MGO: 100+

Name: Manuka Honey

Material: Natural Manuka HoneyType: 100% Pure Raw Honey

Place Of Origin: New ZealandWeight: 250g Per JarShelf Life: 5 Years

• Usage: For Health Care

#### Beestar MGO100+ Raw Manuka Honey Natural Bee Honey from New Zealand 250g

#### **Product Description**

Manuka Honey MGO100+(UMF5+): 250g per jar, 100% natural from New Zealand.

Manuka honey from New Zealand is 100% natural. It ranges from light amber to dark brown in color, with a rich, slightly malty and caramel-like flavor. Enjoy it straight, in tea or on toast for its unique taste and benefits: