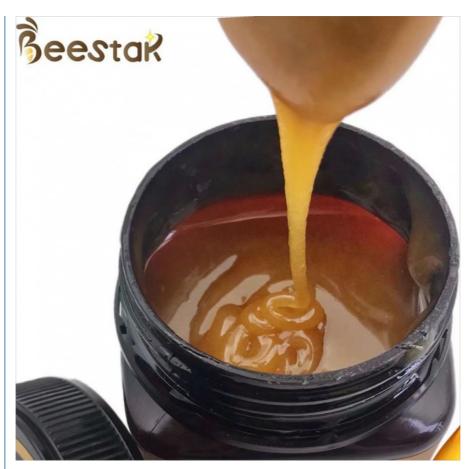

#### **Product Description**

Manuka Honey MGO100+(UMF5+): 250g per jar, 100% natural from New Zealand.

Manuka honey from New Zealand is 100% natural. It ranges from light amber to dark brown in color, with a rich, slightly malty and caramel-like flavor. Enjoy it straight, in tea or on toast for its unique taste and benefits:

Manuka honey, renowned for its unique properties and superior quality, is the purest and most nourishing form of raw honey available.

NZ Bees is proud to be a member of the Unique Manuka Factor Honey Association. UMF Quality is more than just a number like MGO or NPA. The UMF mark signifies genuineness, quality, Manuka honey only from New Zealand.