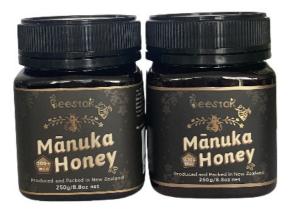

# UMF 20+ Raw Manuka Honey Natural Bee Honey from New Zealand 250g daily care Natural Bee Honey

#### **Product Specification**

Name: UMF 20+ Raw Manuka Honey

Material: Natural Bee Honey
Place Of Origin: New Zealand
Type: Pure Raw Honey

• Weight: 250g

• Purity: 100% Pure Raw Honey

MGO: 830+
Shelf Life: 5 Years
Advantage: 100% Pure
Usage: For Health Care

#### **Product Description**

250g Natural Manuka Honey UMF20+/MGO830+

Manuka Honey is farmed and harvested in rural unpolluted pastures of New Zealand. The Indigenous Maori population recognises the unique activity of Manuka Honey and has been using is for centuries. Manuka honey is a pure raw honey that has not been heated or filtered at all, retaining all its natural ingredients and unique taste.