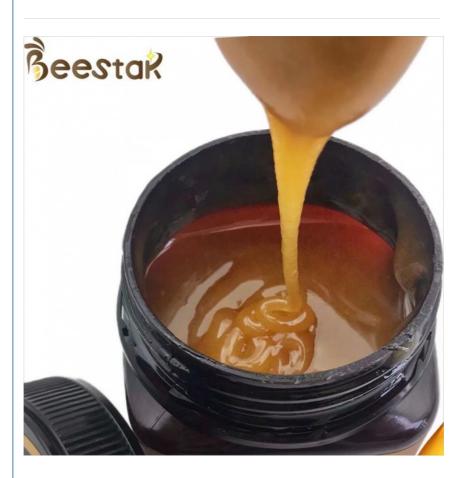

#### **Product Description**

250g Natural Manuka Honey UMF20+/MGO830+

Manuka Honey is farmed and harvested in rural unpolluted pastures of New Zealand. The Indigenous Maori population recognises the unique activity of Manuka Honey and has been using is for centuries. Manuka honey is a pure raw honey that has not been heated or filtered at all, retaining all its natural ingredients and unique taste.

Offers a medium level of protection for your body and immune system to help deal with the stresses of everyday life. Ideal for those who may need additional support getting over colds & viruses or feeling run down. Great for the older generation along with those who may be less mobile in helping support their immune system particularly against viruses, coughs & colds. Quickly soothes inflamed bowels or upset stomachs. High Quality reputable source, traceable back to the hive in New Zealand.