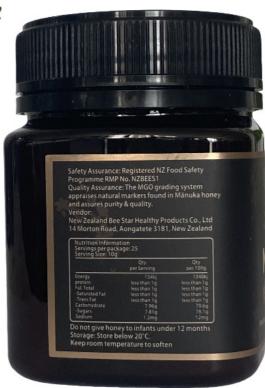

#### **Product Specification**

Name: UMF 20+ Raw Manuka Honey

Material: Natural Bee Honey
Place Of Origin: New Zealand
Type: Pure Raw Honey

• Weight: 250g

• Purity: 100% Pure Raw Honey

MGO: 830+
Shelf Life: 5 Years
Advantage: 100% Pure
Usage: For Health Care