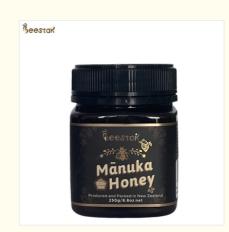

# UMF 20+ Raw Manuka Honey Natural Bee Honey from New Zealand 250g daily care Natural Bee Honey

#### **Product Specification**

Name: UMF 20+ Raw Manuka Honey

Material: Natural Bee Honey
Place Of Origin: New Zealand
Type: Pure Raw Honey

• Weight: 250g

• Purity: 100% Pure Raw Honey

MGO: 830+
Shelf Life: 5 Years
Advantage: 100% Pure
Usage: For Health Care

#### **Product Description**

250g Natural Manuka Honey UMF20+/MGO830+

Manuka Honey is farmed and harvested in rural unpolluted pastures of New Zealand. The Indigenous Maori population recognises the unique activity of Manuka Honey and has been using is for centuries. Manuka honey is a pure raw honey that has not been heated or filtered at all, retaining all its natural ingredients and unique taste.