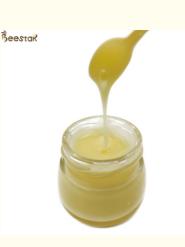

#### High Quality Royal Jelly:

100% Pure Natural royal jelly Natures superfood

Storehouse of naturally occurring nutrients: Yeast, salt, preservatives and common allergens **Specifications:** 

1. 10-HDA : 2.0% ,1.8%,1.6%,1.4%,1.2%

| Product name | Royal jelly                        |
|--------------|------------------------------------|
| 10-НДАТуре   | we have 1.4% 1.6% 1.8% 2.0% 10-HDA |
| Color        | light yellow                       |