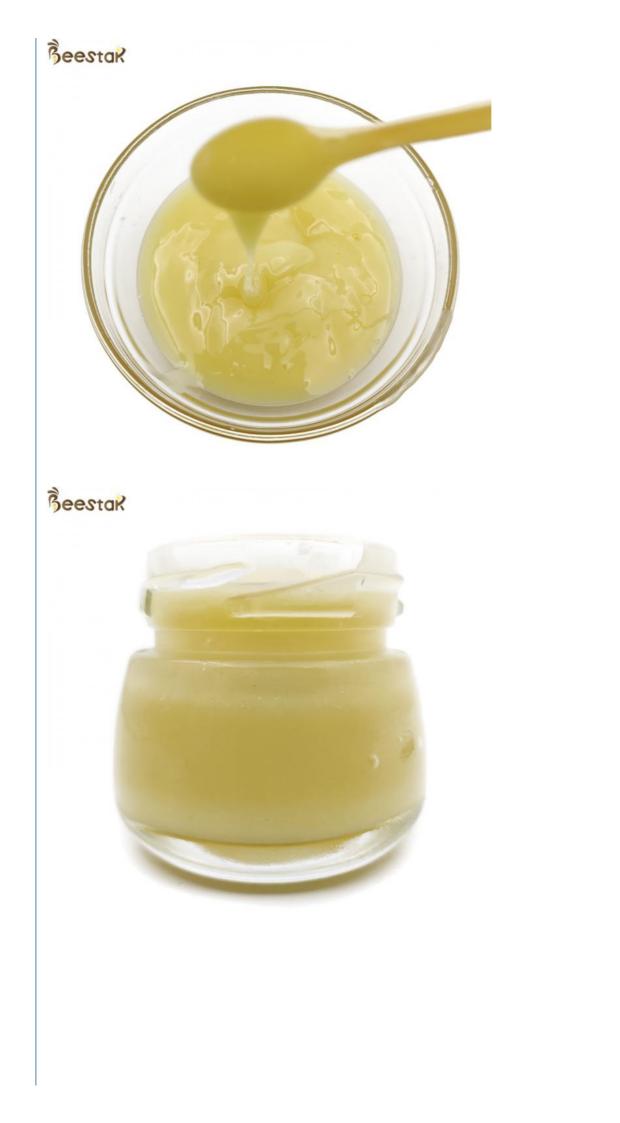

#### High Quality Royal Jelly:

100% Pure Natural royal jelly Natures superfood

Storehouse of naturally occurring nutrients: Yeast, salt, preservatives and common allergens **Specifications:** 

1. 10-HDA : 2.0% ,1.8%,1.6%,1.4%,1.2%

| Product name | Royal jelly                        |
|--------------|------------------------------------|
| 10-НДАТуре   | we have 1.4% 1.6% 1.8% 2.0% 10-HDA |
| Color        | light yellow                       |