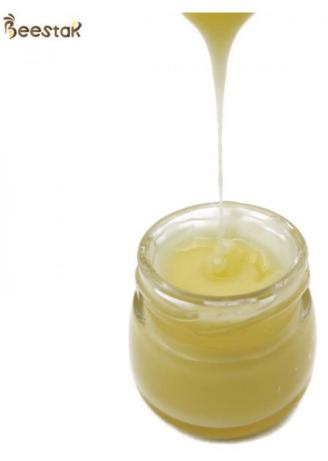

#### High Quality Royal Jelly:

100% Pure Natural royal jelly Natures superfood

Storehouse of naturally occurring nutrients: Yeast, salt, preservatives and common allergens **Specifications:** 

1. 10-HDA : 2.0% ,1.8%,1.6%,1.4%,1.2%

| Product name | Royal jelly                        |
|--------------|------------------------------------|
| 10-НДАТуре   | we have 1.4% 1.6% 1.8% 2.0% 10-HDA |
| Color        | light yellow                       |