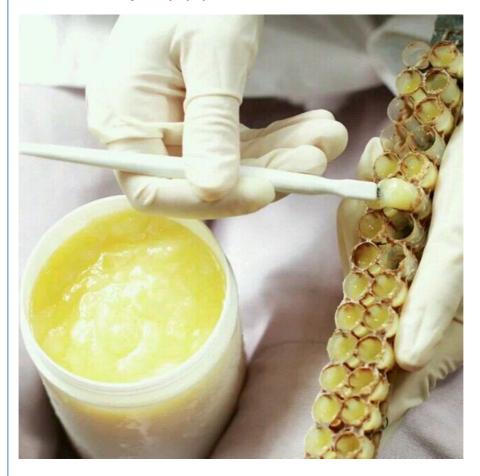

Royal jelly is truly a miracle food!

This is the package of royal jelly. It is well sealed in the samll plastic tank after disinfection and sterilization.

How to collect the original royal jelly?

If the order is not large, we can send goods to you through air or express shipping methods such as FEDEX or DHL. If your order is large, we will send it to you by sea. Once the order is placed, we will quote the price to you. Generally, we always choose the most price-efficient option for you!