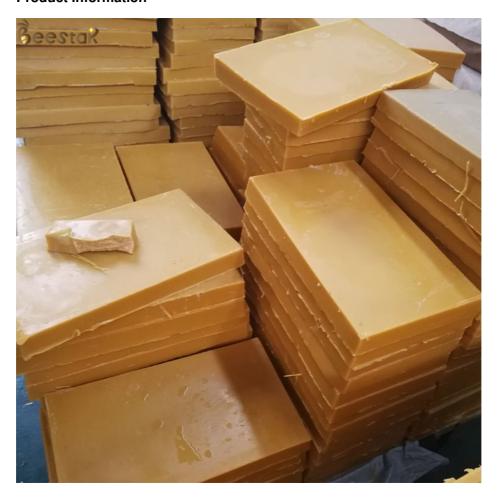

#### Natural Pure Beeswax 100% natural oem pure organic yellow Beeswax

# Product Information

Beeswax, also known as yellow wax, beeswax. Beeswax is a kind of fat substance secreted by four pairs of wax glands in the abdomen of worker bees

| No. | ltem                          | Standard    | Result |
|-----|-------------------------------|-------------|--------|
| 01  | Impurity( benzene insoluble)  | ≤0.5%       | 0.15%  |
| 02  | Melting point(degree Celsius) | 62-67°C     | 63.5°C |
| 03  | Acid value(KOH mg/kg)         | 17-23       | 17.8   |
| 04  | Saponification (KOH mg/kg)    | 80-110      | 89.4   |
| 05  | Density(20°C)                 | 0.954-0.964 | 0.960  |
| 06  | Ester value                   | 72-79       | 71.6   |