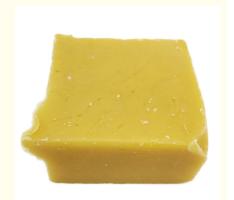

#### Natural Pure Beeswax 100% natural oem pure organic yellow Beeswax

## **Product Specification**

Product Name: 100% Pure And Natural Beeswax

Color: Yellow
Place Of Origin: China
Grade: Food Grade
Package: 25kgs/ Bag
Melting Point (°C): 62~67°C

• Acid Value(KOH Mg/kg): 17~24KOH Mg/g