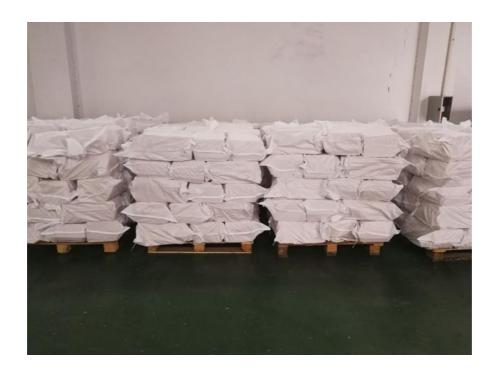

## **Product Specification**

Product Name: 100% Pure And Natural Beeswax

Color: Yellow
Place Of Origin: China
Grade: Food Grade
Package: 25kgs/ Bag
Melting Point (°C): 62~67°C

• Acid Value(KOH Mg/kg): 17~24KOH Mg/g

#### **Product List**

| 18HN-06 | B Type<br>Beeswax<br>block for<br>making comb<br>foundation<br>making | 1,B type beeswax for making comb<br>foundation sheet<br>2,Package: 25kgs per plastic bag<br>0.035CBM |
|---------|-----------------------------------------------------------------------|------------------------------------------------------------------------------------------------------|
| 18HN-07 | A Type<br>Beeswax<br>block for<br>making comb<br>foundation<br>making | A type beeswax for making comb<br>foundation sheet     Package: 25kgs per plastic bag     0.035CBM   |
| 18HN-08 | 100% pure<br>Beeswax<br>block                                         | 1, 100% pure beeswax block yellow<br>2,Package: 25kgs per plastic bag<br>0.035CBM                    |