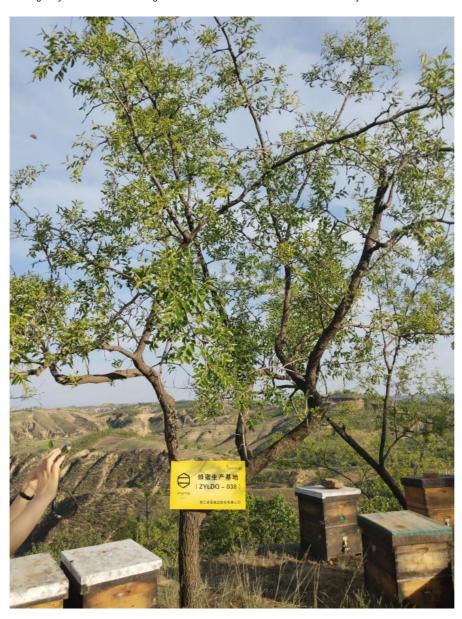

#### Bee Star 100% Natural Oak Honey Pure Raw Honey Organic Natural Bee Honey

Our mainly honey species: Oak honey, sidr honey, acacia honey, vitex honey, longan honey, lychee honey, citrus honey, poly flower honey, rape honey so on . All of our honey is 100% natural without any additive. It is very healthy and natural .In the market ,many suppliers use the lower price to attract customers .

Waiting for you contact with us to get more information about our nature bee honey.

| Process Introduction                                                                                                                                                                                                                          |
|-----------------------------------------------------------------------------------------------------------------------------------------------------------------------------------------------------------------------------------------------|
| Our honey go through four inspections from production to delivery, ranging from the content of various indicators of honey to the selection of origin, to screen out the pure honey that meets our requirements, just to provide you with the |
| most pure and natural bee product.                                                                                                                                                                                                            |
| When the honey passes all the tests, it is delivered directly to the port by our trucks ,then shipping to the destination                                                                                                                     |
|                                                                                                                                                                                                                                               |
|                                                                                                                                                                                                                                               |
| BEE STAR TO GLORIFY YOUR WONDERFUL HONEY LIFE                                                                                                                                                                                                 |
| 0086 18582997231 cherrybeekeeping@myldhoney.com bee-keepingequipment.com                                                                                                                                                                      |
| No. 21, 3rd Floor, Building 1, No. 888 Jilong Road, Chengdu High tech Zone, China                                                                                                                                                             |
|                                                                                                                                                                                                                                               |