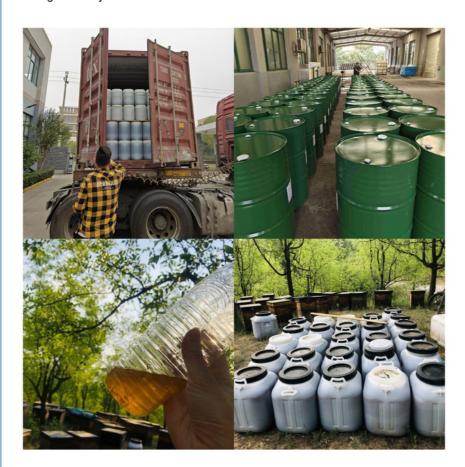

# Packing&Delivery

# **Basic Information**

Place of Origin: China
Brand Name: Beestar
Model Number: 26ZJ-3706
Minimum Order Quantity: 5 tons

• Price: USD3.33/KG-USD4.00/KG

• Packaging Details: 35kgs per barrel or 290kgs per drum

• Delivery Time: 5—30 working days, depending on the order

quantity

• Payment Terms: L/C, D/P, T/T, Western Union, Paypal

Supply Ability: More than 300 tons per year