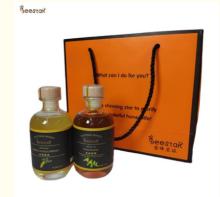

# Pure Natural Bee Honey Sidr Honey Bee Products Gift Box

# **Basic Information**

Place of Origin: China
Brand Name: Beestar
Model Number: 26ZJ-3706
Minimum Order Quantity: 5 tons

• Price: USD3.33/KG-USD4.00/KG

• Packaging Details: 35kgs per barrel or 290kgs per drum

• Delivery Time: 5—30 working days, depending on the order

quantity

• Payment Terms: L/C, D/P, T/T, Western Union, Paypal

Supply Ability: More than 300 tons per year



# **Product Specification**

• Name: Sidr Honey

Purity: Natural Sidr Honey Without Any Additives

Color: Light AmberThe Moisture: 16.5%-18.7%

HMF: ≤15
Reduce Sugar: 73.4%
Amylase: 18.5%
Package: Gift Box
Sample: Available

Highlight: Pure Natural Bee Honey,
 Gift how Natural Bee Honey.

Gift box Natural Bee Honey, Sidr Natural Bee Honey



# More Images









# **Product Description**

## Wholesale Natural Bee Honey Sidr Honey Bee Products Gift box

#### Honey & Health

Sidr honey is a pure and original honey that has not been heated or filtered at all, retaining all its natural ingredients and unique taste.

Sidr honey, renowned for its unique properties and superior quality, is the purest and most nourishing form of raw honey available.

Sidr honey is generally considered safe to eat and offers many health benefits. Historically, it has been used for medicinal purposes and is thought to have antibacterial properties that may help prevent infections. Honey may be used for the treatment of certain sores, ulcers, and other wounds and can help soothe minor burns. For small cuts and abrasions, applying honey beneath bandag