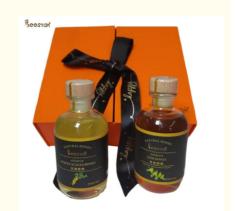

# Pure Natural Bee Honey Sidr Honey Bee Products Gift Box

# **Product Specification**

• Name: Sidr Honey

Purity: Natural Sidr Honey Without Any Additives

Color: Light AmberThe Moisture: 16.5%-18.7%

HMF: ≤15
Reduce Sugar: 73.4%
Amylase: 18.5%
Package: Gift Box
Sample: Available

Highlight: Pure Natural Bee Honey,
 Gift how Natural Bee Honey.

Gift box Natural Bee Honey, Sidr Natural Bee Honey