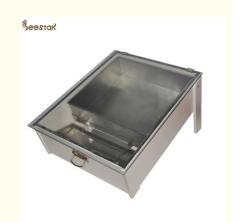

# Solar Energy Bee Wax Melter For Melting Beeswax Beekeeping Equipment

## **Product Specification**

Name: Bee Wax Melter

Material: Wooden And Stain Steel

Size: 83\*67\*29cmApplication: Melting Beeswax

Packing: CartonColor: SilverPackage: 1pcs/ctnShape: Square

Customized: Other Size Can Be Chosen

## **Product Description**

Solar Energy Bee Wax Melter for Melting Beeswax Beekeeping Equipment

| Product Name | Bee Wax Melter       |
|--------------|----------------------|
| Material     | wooden               |
| Size         | 83*67*29cm           |
| Туре         | Beekeeping equipment |
| Item No      | 11CD-0202-1          |

Solar Energy Bee Wax Melter with Timber Insulated BaseWeight: 23kg