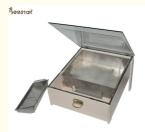

# Solar Energy Bee Wax Melter For Melting Beeswax Beekeeping Equipment

## **Product Specification**

Name: Bee Wax Melter

Material: Wooden And Stain Steel

Size: 83\*67\*29cmApplication: Melting Beeswax

Packing: CartonColor: SilverPackage: 1pcs/ctnShape: Square

Customized: Other Size Can Be Chosen

## **Product Description**

Solar Energy Bee Wax Melter for Melting Beeswax Beekeeping Equipment

| Product Name | Bee Wax Melter       |
|--------------|----------------------|
| Material     | wooden               |
| Size         | 83*67*29cm           |
| Туре         | Beekeeping equipment |
| Item No      | 11CD-0202-1          |

Solar Energy Bee Wax Melter with Timber Insulated BaseWeight: 23kg