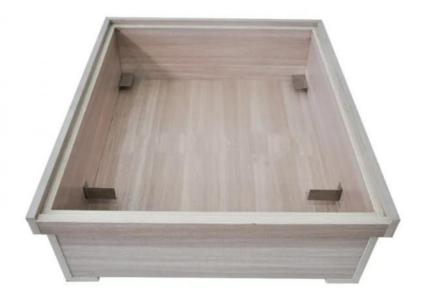

## **Product Specification**

Name: Bee Wax Melter

Material: Wooden And Stain Steel

Size: 83\*67\*29cmApplication: Melting Beeswax

Packing: CartonColor: SilverPackage: 1pcs/ctnShape: Square

Customized: Other Size Can Be Chosen

## **Product Description**

Solar Energy Bee Wax Melter for Melting Beeswax Beekeeping Equipment

| Product Name | Bee Wax Melter       |
|--------------|----------------------|
| Material     | wooden               |
| Size         | 83*67*29cm           |
| Туре         | Beekeeping equipment |
| Item No      | 11CD-0202-1          |