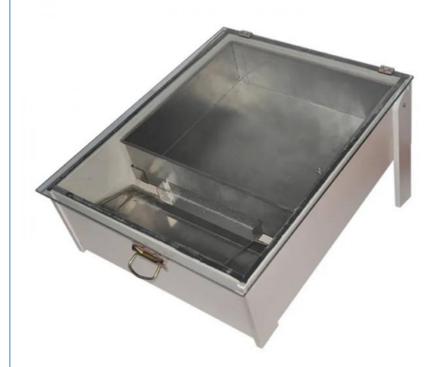

## **Product Specification**

Name: Bee Wax Melter

Material: Wooden And Stain Steel

Size: 83\*67\*29cmApplication: Melting Beeswax

Packing: CartonColor: SilverPackage: 1pcs/ctnShape: Square

Customized: Other Size Can Be Chosen

## **Product Description**

Solar Energy Bee Wax Melter for Melting Beeswax Beekeeping Equipment

| Product Name | Bee Wax Melter       |
|--------------|----------------------|
| Material     | wooden               |
| Size         | 83*67*29cm           |
| Туре         | Beekeeping equipment |
| Item No      | 11CD-0202-1          |

Solar Energy Bee Wax Melter with Timber Insulated BaseWeight: 23kg