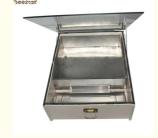

# Solar Energy Bee Wax Melter For Melting Beeswax Beekeeping Equipment

## **Product Specification**

Name: Bee Wax Melter

Material: Wooden And Stain Steel

Size: 83\*67\*29cmApplication: Melting Beeswax

Packing: CartonColor: SilverPackage: 1pcs/ctnShape: Square

Customized: Other Size Can Be Chosen

## **Product Description**

Solar Energy Bee Wax Melter for Melting Beeswax Beekeeping Equipment

| Product Name | Bee Wax Melter       |
|--------------|----------------------|
| Material     | wooden               |
| Size         | 83*67*29cm           |
| Туре         | Beekeeping equipment |
| Item No      | 11CD-0202-1          |

Solar Energy Bee Wax Melter with Timber Insulated BaseWeight: 23kg