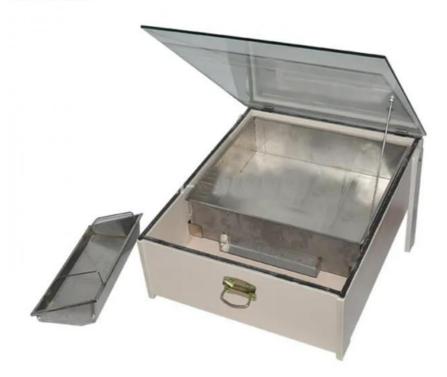

## **Product Specification**

Name: Bee Wax Melter

Material: Wooden And Stain Steel

Size: 83\*67\*29cmApplication: Melting Beeswax

Packing: CartonColor: SilverPackage: 1pcs/ctnShape: Square

Customized: Other Size Can Be Chosen

## **Product Description**

Solar Energy Bee Wax Melter for Melting Beeswax Beekeeping Equipment

| Product Name | Bee Wax Melter       |
|--------------|----------------------|
| Material     | wooden               |
| Size         | 83*67*29cm           |
| Туре         | Beekeeping equipment |
| Item No      | 11CD-0202-1          |

Solar Energy Bee Wax Melter with Timber Insulated BaseWeight: 23kg