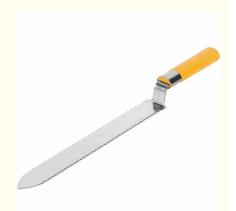

# Plastic Handle Uncapping Knife With SS Curved Edges Honey Uncapping Tools

# **Product Specification**

Name: Plastic Handle Uncapping Knife
 Material: Plastic Handle, SS Curved Edges

Length: 40cm
 Width: 3.5cm
 Weight: 100g
 Thickness: 3mm

• Use: Beekeeping

Package: 100pcs/CTN 16.74kgs/CTN 44\*23\*26cm
 Highlight: Uncapping knife Honey Uncapping Tools,

#### Details:

Both serrated blades Stainless steel with plastic handle Length:40cm

Width: 3.5cm Weight:100g Thickness: 3mm

Product packaging