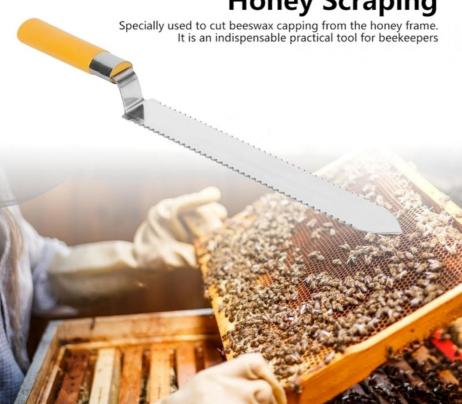

# **Honey Scraping**

#### Plastic handle Uncapping knife with SS curved edges Honey Uncapping Tools Introduction:

Uncapping tools are used for removing the thin beeswax covering off the honey frames to expose honey. Only once honey is exposed can it be extracted. Our uncapping tools and equipment range from the handheld uncapping knife to electric uncapping knife.

When it's time to uncap your honey you will need a fast easy way to remove the laying of wax over the honey. You can use a Capping Scratcher or you can make the process much easier by using a Uncapping Knife. Any uncapping tool which you choose from us can give a wonderful uncapping experience.