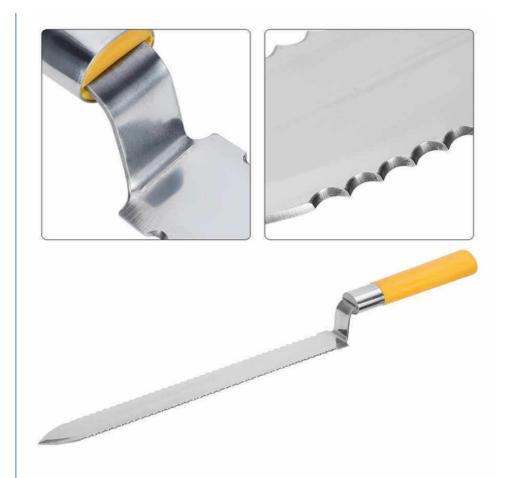

# **Product Specification**

Name: Plastic Handle Uncapping Knife
 Material: Plastic Handle, SS Curved Edges

Length: 40cm
 Width: 3.5cm
 Weight: 100g
 Thickness: 3mm

• Use: Beekeeping

Package: 100pcs/CTN 16.74kgs/CTN 44\*23\*26cm
 Highlight: Uncapping knife Honey Uncapping Tools,

#### Details:

Both serrated blades Stainless steel with plastic handle Length:40cm

Width: 3.5cm Weight:100g Thickness: 3mm

Product packaging