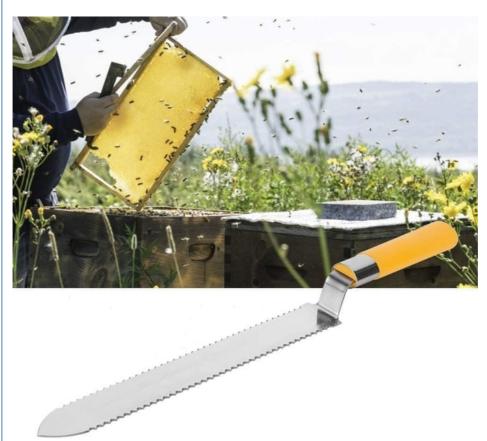

#### Plastic handle Uncapping knife with SS curved edges Honey Uncapping Tools Introduction:

Uncapping tools are used for removing the thin beeswax covering off the honey frames to expose honey. Only once honey is exposed can it be extracted. Our uncapping tools and equipment range from the handheld uncapping knife to electric uncapping knife.

When it's time to uncap your honey you will need a fast easy way to remove the laying of wax over the honey. You can use a Capping Scratcher or you can make the process much easier by using a Uncapping Knife. Any uncapping tool which you choose from us can give a wonderful uncapping experience.