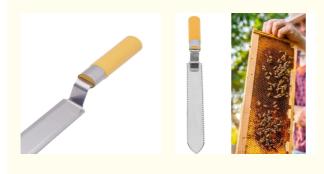

# Plastic Handle Uncapping Knife With SS Curved Edges Honey Uncapping Tools

# **Product Specification**

Name: Plastic Handle Uncapping Knife
 Material: Plastic Handle, SS Curved Edges

Length: 40cm
 Width: 3.5cm
 Weight: 100g
 Thickness: 3mm

• Use: Beekeeping

Package: 100pcs/CTN 16.74kgs/CTN 44\*23\*26cm
 Highlight: Uncapping knife Honey Uncapping Tools,

#### Plastic handle Uncapping knife with SS curved edges Honey Uncapping Tools Introduction:

Uncapping tools are used for removing the thin beeswax covering off the honey frames to expose honey. Only once honey is exposed can it be extracted. Our uncapping tools and equipment range from the handheld uncapping knife to electric uncapping knife.

When it's time to uncap your honey you will need a fast easy way to remove the laying of wax over the honey. You can use a Capping Scratcher or you can make the process much easier by using a Uncapping Knife. Any uncapping tool which you choose from us can give a wonderful uncapping experience.