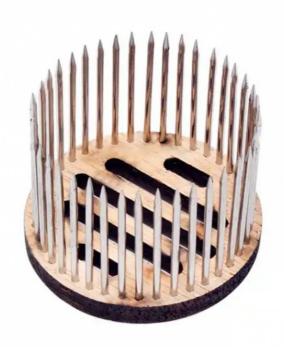

Queen Bee Cage for beekeeping

| Application | beekeeping Apiculture        |
|-------------|------------------------------|
| Name        | Bee queen cage               |
| Material    | wood,Stainless Steel Needles |
| Size        | 50*37mm                      |

### **Descriptions of Queen Cage:**

There are different types Queen cages, usually made of plastic, bamboo or metal. Different types have their different superiorities, their main functions are almost same. You can decide which type to choose according to your requirements. We are sure you will be very happy to purchase and use our high quality and good price Queen cages.

#### Info:

Material: Stainless steel needle,plastic

Weight: 30g/pc

Package Size: 46\*38\*29cm 17.5kg

Size: 5\*3.7cm MOQ: 500pcs fast delivery time







Exhibition

| Company Profile                                                                                                                                                                                                                                                                                                                                                                                                                                                                      |
|------------------------------------------------------------------------------------------------------------------------------------------------------------------------------------------------------------------------------------------------------------------------------------------------------------------------