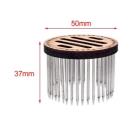

## **Product Specification**

· Application: Beekeeping Apiculture Name: Bee Queen Cage

. Material: Wood Stainless Steel Needles

Size: 50\*37mm

• Highlight: Isolation Room Queen Bee Cage, Stainless Steel Queen Bee Cage,

## Stainless steel Queen Bee Cage for beekeeping

| Application | beekeeping Apiculture        |
|-------------|------------------------------|
| Name        | Bee queen cage               |
| Material    | wood,Stainless Steel Needles |
| Size        | 50*37mm                      |