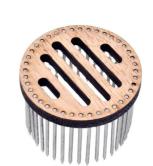

## **Product Specification**

· Application: Beekeeping Apiculture Name: Bee Queen Cage

. Material: Wood Stainless Steel Needles

Size: 50\*37mm

• Highlight: Isolation Room Queen Bee Cage, Stainless Steel Queen Bee Cage,

## Stainless steel Queen Bee Cage for beekeeping

| Application | beekeeping Apiculture        |
|-------------|------------------------------|
| Name        | Bee queen cage               |
| Material    | wood,Stainless Steel Needles |
| Size        | 50*37mm                      |