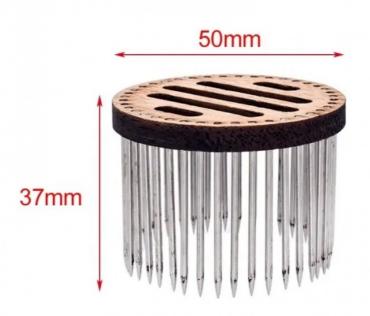

## **Product Specification**

· Application: Beekeeping Apiculture Name: Bee Queen Cage

. Material: Wood Stainless Steel Needles

Size: 50\*37mm

• Highlight: Isolation Room Queen Bee Cage, Stainless Steel Queen Bee Cage,

## Stainless steel Queen Bee Cage for beekeeping

| Application | beekeeping Apiculture        |
|-------------|------------------------------|
| Name        | Bee queen cage               |
| Material    | wood,Stainless Steel Needles |
| Size        | 50*37mm                      |