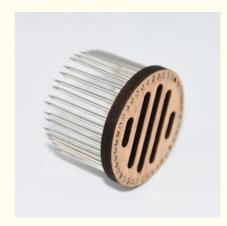

## **Product Specification**

· Application: Beekeeping Apiculture Name: Bee Queen Cage

. Material: Wood Stainless Steel Needles

Size: 50\*37mm

• Highlight: Isolation Room Queen Bee Cage, Stainless Steel Queen Bee Cage,

## Stainless steel Queen Bee Cage for beekeeping

| Application | beekeeping Apiculture        |
|-------------|------------------------------|
| Name        | Bee queen cage               |
| Material    | wood,Stainless Steel Needles |
| Size        | 50*37mm                      |