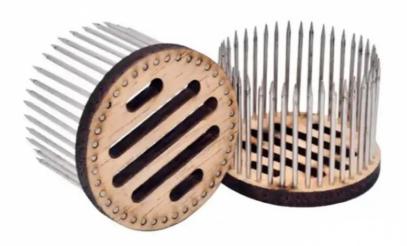

l Queen Bee Cage for beekeeping

| Application | beekeeping Apiculture        |
|-------------|------------------------------|
| Name        | Bee queen cage               |
| Material    | wood,Stainless Steel Needles |
| Size        | 50*37mm                      |

### **Descriptions of Queen Cage:**

There are different types Queen cages, usually made of plastic, bamboo or metal. Different types have their different superiorities, their main functions are almost same. You can decide which type to choose according to your requirements. We are sure you will be very happy to purchase and use our high quality and good price Queen cages.

#### Info:

Material: Stainless steel needle,plastic

Weight: 30g/pc

Package Size: 46\*38\*29cm 17.5kg

Size: 5\*3.7cm MOQ: 500pcs fast delivery time







Exhibition

| Company Profile                                                                                                                                                                                                                                                                                                                                                                                                                                                                      |
|----------------------------------------------------------------------------------------------------------------------------------------------------------------------------------------------------------------------------------------------------------------------------------------------------------------------