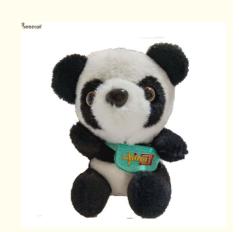

## **Product Specification**

Name: Panda Keychain

• Material: Cotton

Package: 100pcs Per CartonColor: Black And White

• Appearance: Panda

Storage: Room TemperatureHighlight: Rings Key Chian Toys,

Customized Panda Keychain Toys,

Cotton Panda Keychain

### Customization Logo Rings Key Chian Toys with Bee and Panda Keychain

| Place of Origin | China                                               |
|-----------------|-----------------------------------------------------|
| Brand Name      | Bee Star                                            |
| Applicable      | Personal Use, Retail, Beekeeper, Apicultre,retailer |
| Industries      |                                                     |
| Product name    | Panda Keychain                                      |
| Material        | cotton                                              |
| Color           | black and white                                     |