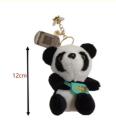

## **Product Specification**

Name: Panda Keychain

• Material: Cotton

Package: 100pcs Per CartonColor: Black And White

• Appearance: Panda

Storage: Room TemperatureHighlight: Rings Key Chian Toys,

Customized Panda Keychain Toys,

Cotton Panda Keychain

### Customization Logo Rings Key Chian Toys with Bee and Panda Keychain

| Place of Origin | China                                               |
|-----------------|-----------------------------------------------------|
| Brand Name      | Bee Star                                            |
| Applicable      | Personal Use, Retail, Beekeeper, Apicultre,retailer |
| Industries      |                                                     |
| Product name    | Panda Keychain                                      |
| Material        | cotton                                              |
| Color           | black and white                                     |