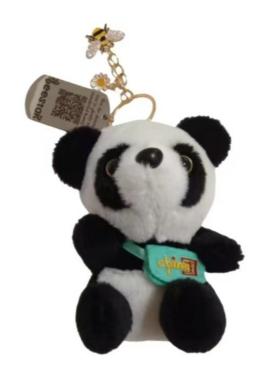

mized Panda Keychain Toys,

Cotton Panda Keychain



### More Images





### **Product Description**

### Customization Logo Rings Key Chian Toys with Bee and Panda Keychain

| Place of Origin | China                                               |
|-----------------|-----------------------------------------------------|
| Brand Name      | Bee Star                                            |
| Applicable      | Personal Use, Retail, Beekeeper, Apicultre,retailer |
| Industries      |                                                     |
| Product name    | Panda Keychain                                      |
| Material        | cotton                                              |
| Color           | black and white                                     |

#### **Product pictures**







### Exhibition





# BEE STAR TO GLORIFY YOUR WONDERFUL HONEY LIFE

0086 18582997231

cherrybeekeeping@myldhoney.com bee-keepingequipment.com



No. 21, 3rd Floor, Building 1, No. 888 Jilong Road, Chengdu High tech Zone, China