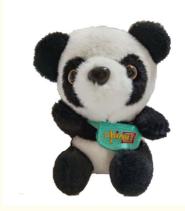

## **Product Specification**

Name: Panda Keychain

• Material: Cotton

Package: 100pcs Per CartonColor: Black And White

• Appearance: Panda

Storage: Room TemperatureHighlight: Rings Key Chian Toys,

Customized Panda Keychain Toys,

Cotton Panda Keychain

### Customization Logo Rings Key Chian Toys with Bee and Panda Keychain

| Place of Origin | China                                               |
|-----------------|-----------------------------------------------------|
| Brand Name      | Bee Star                                            |
| Applicable      | Personal Use, Retail, Beekeeper, Apicultre,retailer |
| Industries      |                                                     |
| Product name    | Panda Keychain                                      |
| Material        | cotton                                              |
| Color           | black and white                                     |