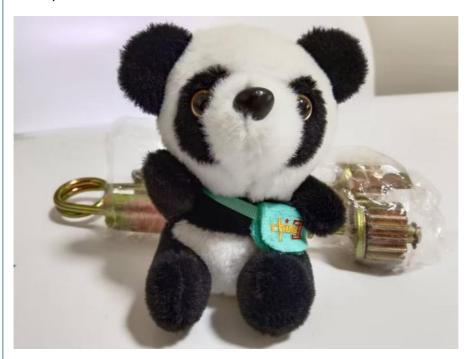

# Customization Logo Rings Key Chian Toys With Bee And Panda Keychain

## **Product Specification**

Name: Panda Keychain

• Material: Cotton

Package: 100pcs Per CartonColor: Black And White

• Appearance: Panda

Storage: Room TemperatureHighlight: Rings Key Chian Toys,

Customized Panda Keychain Toys,

Cotton Panda Keychain

### Customization Logo Rings Key Chian Toys with Bee and Panda Keychain

| Place of Origin | China                                               |
|-----------------|-----------------------------------------------------|
| Brand Name      | Bee Star                                            |
| Applicable      | Personal Use, Retail, Beekeeper, Apicultre,retailer |
| Industries      |                                                     |
| Product name    | Panda Keychain                                      |
| Material        | cotton                                              |
| Color           | black and white                                     |