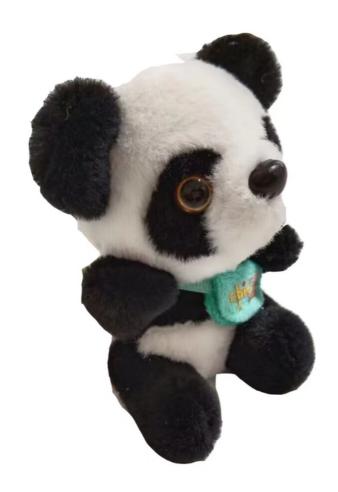

tomized Panda Keychain Toys,

Cotton Panda Keychain



### More Images





### **Product Description**

### Customization Logo Rings Key Chian Toys with Bee and Panda Keychain

| Place of Origin | China                                               |
|-----------------|-----------------------------------------------------|
| Brand Name      | Bee Star                                            |
| Applicable      | Personal Use, Retail, Beekeeper, Apicultre,retailer |
| Industries      |                                                     |
| Product name    | Panda Keychain                                      |
| Material        | cotton                                              |
| Color           | black and white                                     |

#### **Product pictures**







### Exhibition





# BEE STAR TO GLORIFY YOUR WONDERFUL HONEY LIFE

0086 18582997231

cherrybeekeeping@myldhoney.com bee-keepingequipment.com



No. 21, 3rd Floor, Building 1, No. 888 Jilong Road, Chengdu High tech Zone, China