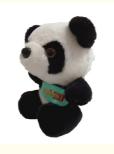

## **Product Specification**

Name: Panda Keychain

• Material: Cotton

Package: 100pcs Per CartonColor: Black And White

• Appearance: Panda

Storage: Room TemperatureHighlight: Rings Key Chian Toys,

Customized Panda Keychain Toys,

Cotton Panda Keychain

### Customization Logo Rings Key Chian Toys with Bee and Panda Keychain

| Place of Origin | China                                               |
|-----------------|-----------------------------------------------------|
| Brand Name      | Bee Star                                            |
| Applicable      | Personal Use, Retail, Beekeeper, Apicultre,retailer |
| Industries      |                                                     |
| Product name    | Panda Keychain                                      |
| Material        | cotton                                              |
| Color           | black and white                                     |