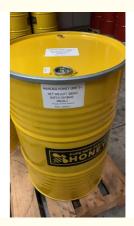

#### **Product Specification**

Product Name: Blend Manuka Honey
 Storage Type: Room Temperature
 Specification: 300kg/drum

Type: 100% Pure Raw Honey
Material: Natural Bee Honey
Place Of Origin: New Zealand
Shelf Life: 5 Years
Additives: None

#### Specification

| item                | value              |
|---------------------|--------------------|
| Storage Type        | Normal             |
| Product Type        | Honey              |
| Manufacturer        | bee star           |
| Ingredients         | NONE               |
| Content             | HONEY              |
| Color               | Amber              |
| Address             | China              |
| Instruction for use | EAT DIRECTLY       |
| Place of Origin     | New Zealand        |
| Shelf Life          | 5 years            |
| Weight (kg)         | 300kg              |
| Product name        | Blend manuka honey |
| Honey types         | manuka honey       |
| Purity              | 100% natural honey |