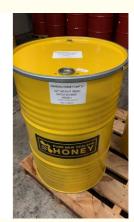

#### **Product Specification**

Product Name: Blend Manuka Honey
 Storage Type: Room Temperature
 Specification: 300kg/drum

Type: 100% Pure Raw Honey
Material: Natural Bee Honey
Place Of Origin: New Zealand
Shelf Life: 5 Years
Additives: None

#### Specification

| item                | value              |
|---------------------|--------------------|
| Storage Type        | Normal             |
| Product Type        | Honey              |
| Manufacturer        | bee star           |
| Ingredients         | NONE               |
| Content             | HONEY              |
| Color               | Amber              |
| Address             | China              |
| Instruction for use | EAT DIRECTLY       |
| Place of Origin     | New Zealand        |
| Shelf Life          | 5 years            |
| Weight (kg)         | 300kg              |
| Product name        | Blend manuka honey |
| Honey types         | manuka honey       |
| Purity              | 100% natural honey |