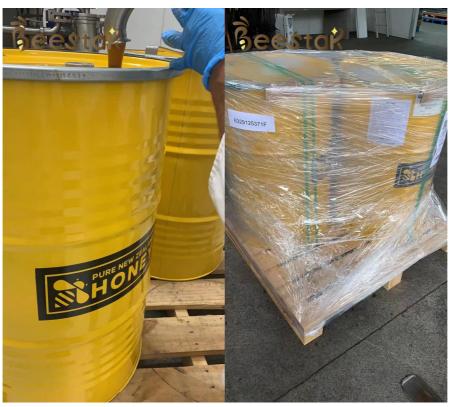

### **Product Specification**

Name: Manuka Honey IN DRUM MGO 260+ UMF

10+

• Place Of Origin: NZ

• Advantage: 100% Pure Raw Honey

• Weight: 300kgs

Material: Natural Bee Honey

MGO: MGO 260+
Shelf Life: 60 Months
Color: Amber
Moisture: Below 18%
Package: Drum

### **Product decriptions**

100% Pure natual manuka Honey raw honey, cream ed and processed well, export from NZ directly ready to package UMF10+/ MGO 260+ Package; 300kgs per drum, MOQ: 2 drums, 600kgs