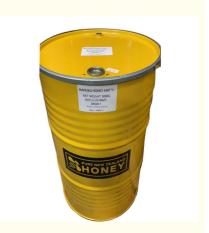

# Manuka Honey Pure Raw Honey IN DRUM MGO 260+ Or UMF 10+ From New Zealand Natural Bee Honey

### **Product Specification**

Name: Manuka Honey IN DRUM MGO 260+ UMF

10+

• Place Of Origin: NZ

• Advantage: 100% Pure Raw Honey

• Weight: 300kgs

Material: Natural Bee Honey

MGO: MGO 260+
Shelf Life: 60 Months
Color: Amber
Moisture: Below 18%
Package: Drum

### **Product decriptions**

100% Pure natual manuka Honey raw honey, cream ed and processed well, export from NZ directly ready to package UMF10+/ MGO 260+ Package; 300kgs per drum, MOQ: 2 drums, 600kgs