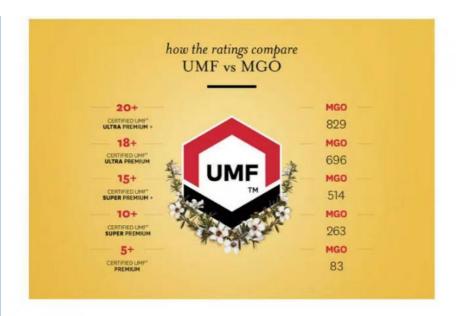

Manuka honey comes from our New Zealand bee farm and is very natural and believed by Maori to have unique properties. We ensure our bees are healthy and thriving in pristine flower areas, with plenty of nectar and pollen to maintain a strong hive and produce a rich honey crop. UMF quality is more than just numbers like MGO or NPA. The UMF logo means authenticity and quality.