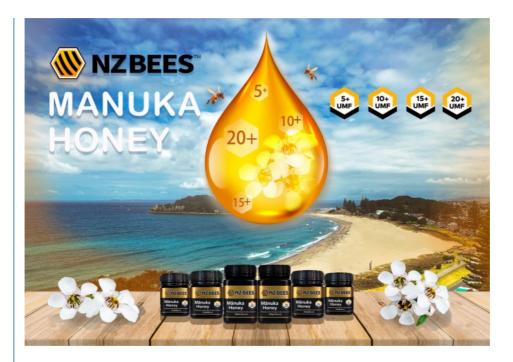

| Name     | Natural Manuka Honey           |
|----------|--------------------------------|
| Color    | Light Amber                    |
| Grade    | 5+, 10+,15+, 20+ can be chosen |
| Package  | 300kgs/drum                    |
| Material | Natural bee honey              |
| Туре     | Pure raw honey                 |
| Origin   | New Zealand                    |

Manuka honey comes from our New Zealand bee farm and is very natural and believed by Maori to have unique properties. We ensure our bees are healthy and thriving in pristine flower areas, with plenty of nectar and pollen to maintain a strong hive and produce a rich honey crop. UMF quality is more than just numbers like MGO or NPA. The UMF logo means authenticity and quality.