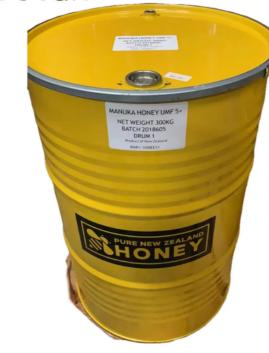

## Pure Manuka Raw Honey IN DRUM MGO 830+ UMF 20+ From New Zealand Natural Bee Honey

### **Product Specification**

- Name:
- Place Of Origin:
- Advantage:
- Weight:
- Type:
- UMF:
- Material:
- Purity:
- Shelf Life:
- Color:
- Package:
- Usage:
- Highlight:

- MGO850+ Manuka Honey New Zealand 100% Pure
- 300kg

ΝZ

Bee star

- Pure Raw Honey
  - 20+
- Natural Bee Honey
- 100% Pure Raw Honey
- 5 Years
- Yellow
- Bulk
- For Health Care
  - Manuka Honey UMF20+, Natural Manuka Honey 300kg