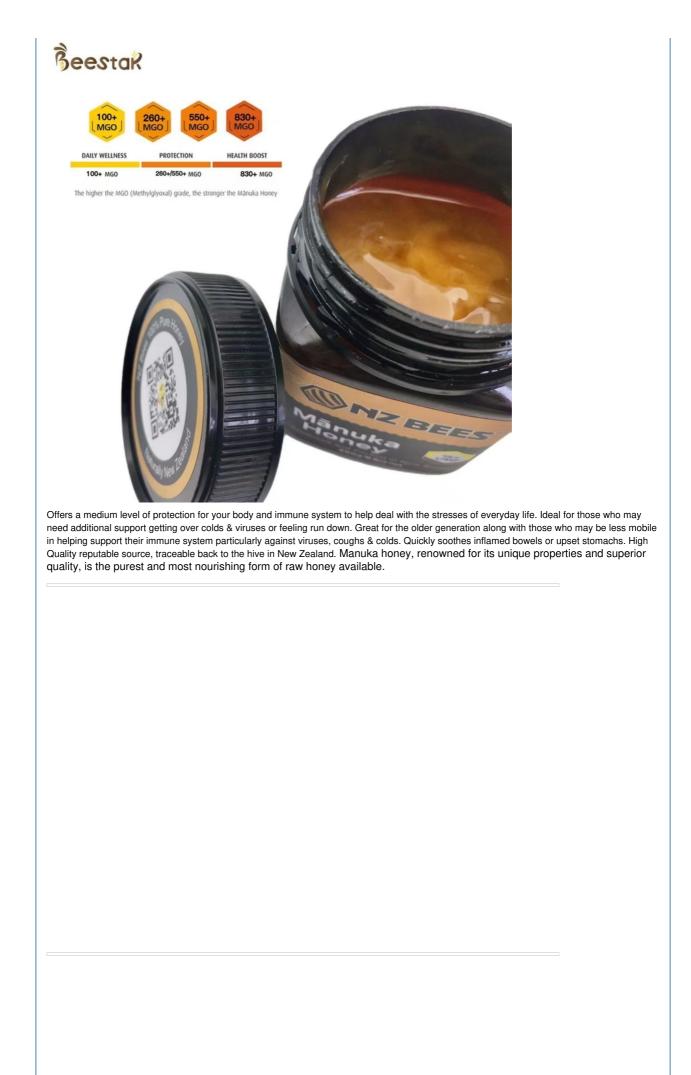

#### 300kg Natural Manuka Honey UMF20+/MGO850+

Manuka Honey is farmed and harvested in rural unpolluted pastures of New Zealand. The Indigenous Maori population recognises the unique activity of Manuka Honey and has been using is for centuries. Manuka honey is a pure and original honey that has not been heated or filtered at all, retaining all its natural ingredients and unique taste. Manuka honey is a pure and original honey that has not been heated or filtered at all, retaining all its natural ingredients and unique taste.