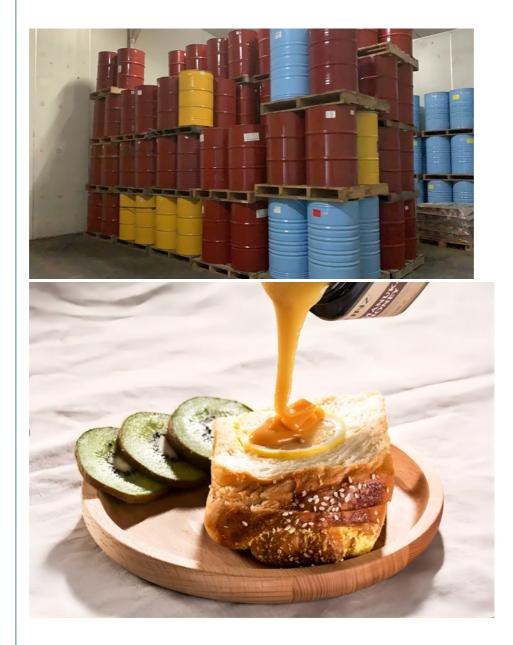

Pure Raw Honey
- 5 Years
- Yellow
- Bulk
- For Health Care
  - Manuka Honey UMF20+, Natural Manuka Honey 300kg





## More Images

### Beestak







New Zealand Manuka Honey MGO 830+ UMF 20+ Natural Raw yellow honey in bulk bee honey

#### **Product Description**

#### 300kg Natural Manuka Honey UMF20+/MGO850+

Manuka Honey is farmed and harvested in rural unpolluted pastures of New Zealand. The Indigenous Maori population recognises the unique activity of Manuka Honey and has been using is for centuries. Manuka honey is a pure and original honey that has not been heated or filtered at all, retaining all its natural ingredients and unique taste. Manuka honey is a pure and original honey that has not been heated or filtered at all, retaining all its natural ingredients and unique taste.











## Workshop

Product packaging

## Certifications

Transportation

# BEE STAR TO GLORIFY YOUR WONDERFUL HONEY LIFE

0086 18582997231

cherrybeekeeping@myldhoney.com combee-keepingequipment.com

No. 21, 3rd Floor, Building 1, No. 888 Jilong Road, Chengdu High tech Zone, China