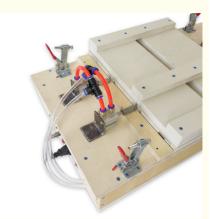

# **Product Specification**

Material: Wire Embedder

Power: ElectricHandle: WoodenRate Of Work: 30w

Phase: Three Or TwoVoltage: EU VoltageType: W Shape

• Air Compressor: Need Air Compressor

Highlight: Automatic Electric Wire Embedder,
 W Shape Electric Wire Embedder

- High quality of materials.
   A must for Frame making.
   Durable and practical.
- 4 . Need Air compressor
- 5 W shape type