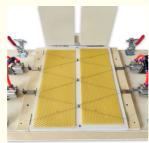

# W Shape Automatic Electric Wire Embedder For Heating Wax Wire On The Beeswax Foundation Sheet

#### W Shape Fully Automatic Electric Wire Embedder For Heating The Wax Wire On The Beeswax Foundation Sheet

| Product name | W-shaped electric Wire embedder |
|--------------|---------------------------------|
| Item NO      | 16WE-04-1                       |
| Type         | Fully automatic                 |

- High quality of materials.
   A must for Frame making.
   Durable and practical.
- 4 . Need Air compressor
- 5 W shape type