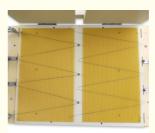

#### W Shape Fully Automatic Electric Wire Embedder For Heating The Wax Wire On The Beeswax Foundation Sheet

| Product name | W-shaped electric Wire embedder |
|--------------|---------------------------------|
| Item NO      | 16WE-04-1                       |
| Type         | Fully automatic                 |

- High quality of materials.
   A must for Frame making.
   Durable and practical.
- 4 . Need Air compressor
- 5 W shape type