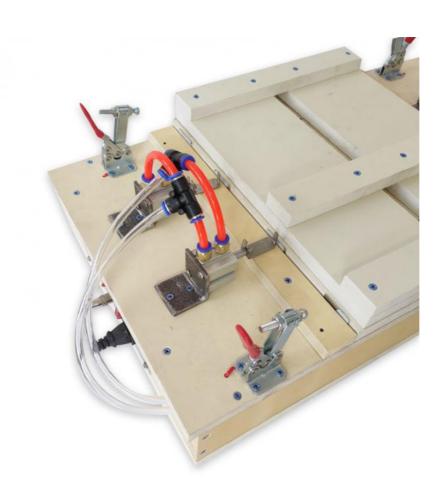

#### W Shape Fully Automatic Electric Wire Embedder For Heating The Wax Wire On The Beeswax Foundation Sheet

| Product name | W-shaped electric Wire embedder |
|--------------|---------------------------------|
| Item NO      | 16WE-04-1                       |
| Type         | Fully automatic                 |

- High quality of materials.
   A must for Frame making.
   Durable and practical.
- 4 . Need Air compressor
- 5 W shape type