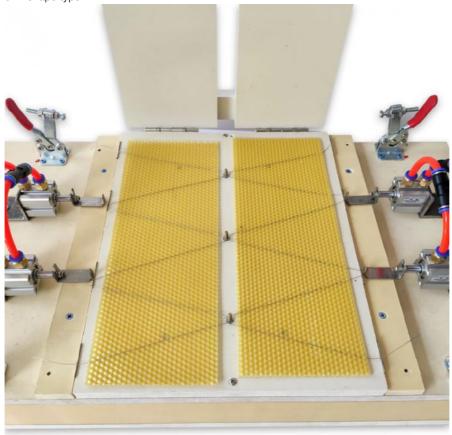

#### W Shape Fully Automatic Electric Wire Embedder For Heating The Wax Wire On The Beeswax Foundation Sheet

| Product name | W-shaped electric Wire embedder |
|--------------|---------------------------------|
| Item NO      | 16WE-04-1                       |
| Type         | Fully automatic                 |

- High quality of materials.
   A must for Frame making.
   Durable and practical.
- 4 . Need Air compressor
- 5 W shape type