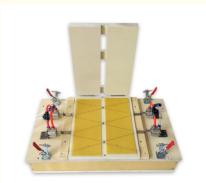

# W Shape Automatic Electric Wire Embedder For Heating Wax Wire On The Beeswax Foundation Sheet

#### W Shape Fully Automatic Electric Wire Embedder For Heating The Wax Wire On The Beeswax Foundation Sheet

| Product name | W-shaped electric Wire embedder |
|--------------|---------------------------------|
| Item NO      | 16WE-04-1                       |
| Type         | Fully automatic                 |

- High quality of materials.
   A must for Frame making.
   Durable and practical.
- 4 . Need Air compressor
- 5 W shape type