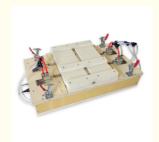

#### W Shape Fully Automatic Electric Wire Embedder For Heating The Wax Wire On The Beeswax Foundation Sheet

| Product name | W-shaped electric Wire embedder |
|--------------|---------------------------------|
| Item NO      | 16WE-04-1                       |
| Type         | Fully automatic                 |

- High quality of materials.
   A must for Frame making.
   Durable and practical.
- 4 . Need Air compressor
- 5 W shape type