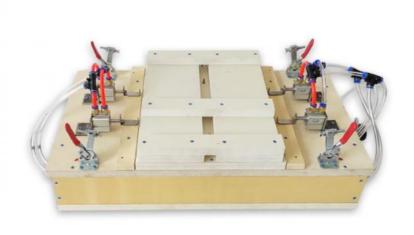

#### W Shape Fully Automatic Electric Wire Embedder For Heating The Wax Wire On The Beeswax Foundation Sheet

| Product name | W-shaped electric Wire embedder |
|--------------|---------------------------------|
| Item NO      | 16WE-04-1                       |
| Type         | Fully automatic                 |

- High quality of materials.
   A must for Frame making.
   Durable and practical.
- 4 . Need Air compressor
- 5 W shape type