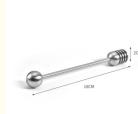

# **Product Specification**

- Product Name:
- Material:
- Colour:
- Usage:
- Size:
- Weight:
- Highlight:
- Stainlee Steel Silver And Golden

Honey Splash Bar

- Splash Honey
- 16cm\*2.0cm
- 100g
- 16cm SS Honey Splash Bar, 100g Golden Honey Splash Bar, Hollow Beekeeping Honey Tools

## Stainless Steel Silver and Golden Honey Splash Bar Beekeeping Honey Tools for Honey

| Material: | Stainlee steel     |
|-----------|--------------------|
| Size:     | 16cm*2cm           |
| Туре      | Manual             |
| Diameter: | 16cm               |
| Package:  | Individual package |

## Product Detail

| Model: 23ZC-07-1                              |
|-----------------------------------------------|
| Material: Stainlee steel                      |
| Color: Silver and Golden                      |
| Size: 16cm*2cm                                |
| Weight: 100g                                  |
| Package: 60pcs/ctn<br>18 x 14 x 23cm<br>5.9kg |
|                                               |