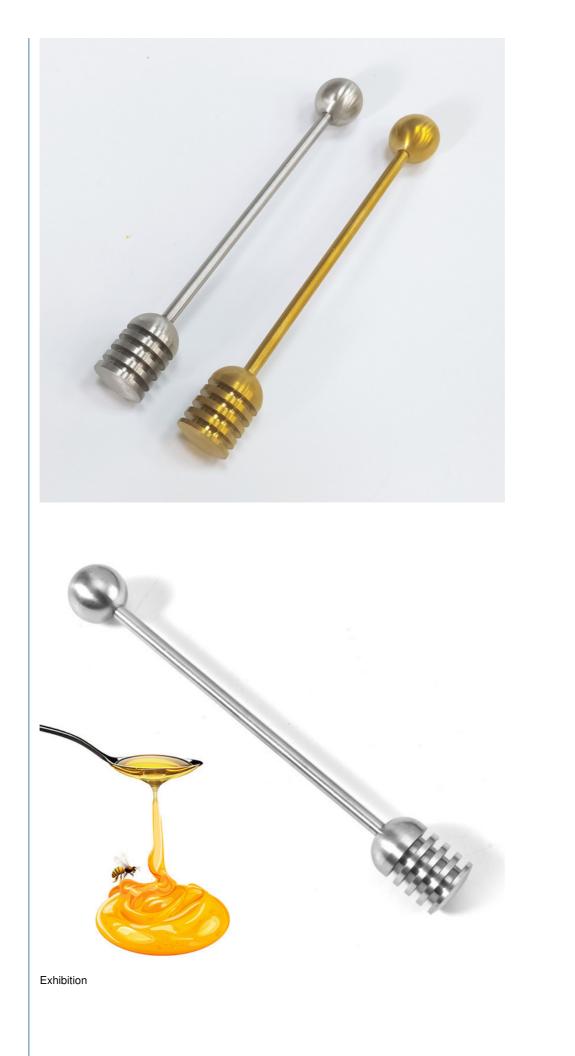

# Stainless Steel Silver And Golden Honey Splash Bar Beekeeping Honey Tools For Honey

# **Product Specification**

- Product Name:
- Material:
- Colour:
- Usage:
- Size:
- Weight:
- Highlight:
- Stainlee Steel Silver And Golden

Honey Splash Bar

- Splash Honey
- 16cm\*2.0cm
- 100g
- 16cm SS Honey Splash Bar, 100g Golden Honey Splash Bar, Hollow Beekeeping Honey Tools

## Stainless Steel Silver and Golden Honey Splash Bar Beekeeping Honey Tools for Honey

| Material: | Stainlee steel     |
|-----------|--------------------|
| Size:     | 16cm*2cm           |
| Туре      | Manual             |
| Diameter: | 16cm               |
| Package:  | Individual package |

## Product Detail

| Model: 23ZC-07-1                              |
|-----------------------------------------------|
| Material: Stainlee steel                      |
| Color: Silver and Golden                      |
| Size: 16cm*2cm                                |
| Weight: 100g                                  |
| Package: 60pcs/ctn<br>18 x 14 x 23cm<br>5.9kg |
|                                               |