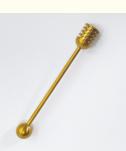

# Stainless Steel Silver And Golden Honey Splash Bar Beekeeping Honey Tools For Honey

# **Product Specification**

- Product Name:
- Material:
- Colour:
- Usage:
- Size:
- Weight:
- Highlight:
- Stainlee Steel Silver And Golden

Honey Splash Bar

- Splash Honey
- 16cm\*2.0cm
- 100g
- 16cm SS Honey Splash Bar, 100g Golden Honey Splash Bar, Hollow Beekeeping Honey Tools

## Stainless Steel Silver and Golden Honey Splash Bar Beekeeping Honey Tools for Honey

| Material: | Stainlee steel     |
|-----------|--------------------|
| Size:     | 16cm*2cm           |
| Туре      | Manual             |
| Diameter: | 16cm               |
| Package:  | Individual package |