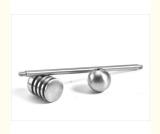

# Stainless Steel Silver And Golden Honey Splash Bar Beekeeping Honey Tools For Honey

# **Basic Information**

- Place of Origin:
- Brand Name:Model Number:
- Model Number: 23ZC-07-1
  Minimum Order Quantity: 500 pcs
- Price:
- Packaging Details:
- Delivery Time:
- Payment Terms:
- Supply Ability:
- carton package
   15--25 working day, depending on the order quantity
   L/C, T/T, Western Union
   10000 pcs per month

US\$1.69/ pcs---US\$2.02/pcs

China

Bee star



# **Product Specification**

- Product Name:
- Material:
- Colour:
- Usage:
- Size:
- Weight:
- Highlight:
- Stainlee Steel Silver And Golden

Honey Splash Bar

- Splash Honey
- 16cm\*2.0cm
- 100g
- 16cm SS Honey Splash Bar, 100g Golden Honey Splash Bar, Hollow Beekeeping Honey Tools



# More Images









## **Product Description**

## Stainless Steel Silver and Golden Honey Splash Bar Beekeeping Honey Tools for Honey

| Material: | Stainlee steel     |
|-----------|--------------------|
| Size:     | 16cm*2cm           |
| Туре      | Manual             |
| Diameter: | 16cm               |
| Package:  | Individual package |

## Product Detail



| Model: 23ZC-07-1                              |
|-----------------------------------------------|
| Material: Stainlee steel                      |
| Color: Silver and Golden                      |
| Size: 16cm*2cm                                |
| Weight: 100g                                  |
| Package: 60pcs/ctn<br>18 x 14 x 23cm<br>5.9kg |
|                                               |

- Hollow design
- Unique shape
- Selected materia