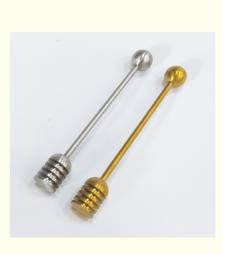

# Stainless Steel Silver And Golden Honey Splash Bar Beekeeping Honey Tools For Honey

# **Product Specification**

- Product Name:
- Material:
- Colour:
- Usage:
- Size:
- Weight:
- Highlight:
- Stainlee Steel Silver And Golden

Honey Splash Bar

- Splash Honey
- 16cm\*2.0cm
- 100g
- 16cm SS Honey Splash Bar, 100g Golden Honey Splash Bar, Hollow Beekeeping Honey Tools

## Stainless Steel Silver and Golden Honey Splash Bar Beekeeping Honey Tools for Honey

| Material: | Stainlee steel     |
|-----------|--------------------|
| Size:     | 16cm*2cm           |
| Туре      | Manual             |
| Diameter: | 16cm               |
| Package:  | Individual package |