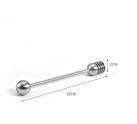

rking day, depending on the order quantity
   L/C, T/T, Western Union
   10000 pcs per month

US\$1.69/ pcs---US\$2.02/pcs

China

Bee star



# **Product Specification**

- Product Name:
- Material:
- Colour:
- Usage:
- Size:
- Weight:
- Highlight:
- Stainlee Steel Silver And Golden

Honey Splash Bar

- Splash Honey
- 16cm\*2.0cm
- 100g
- 16cm SS Honey Splash Bar, 100g Golden Honey Splash Bar, Hollow Beekeeping Honey Tools



# More Images









## **Product Description**

## Stainless Steel Silver and Golden Honey Splash Bar Beekeeping Honey Tools for Honey

| Material: | Stainlee steel     |
|-----------|--------------------|
| Size:     | 16cm*2cm           |
| Туре      | Manual             |
| Diameter: | 16cm               |
| Package:  | Individual package |

## Product Detail



| Model: 23ZC-07-1                              |
|-----------------------------------------------|
| Material: Stainlee steel                      |
| Color: Silver and Golden                      |
| Size: 16cm*2cm                                |
| Weight: 100g                                  |
| Package: 60pcs/ctn<br>18 x 14 x 23cm<br>5.9kg |
|                                               |

- Hollow design
- Unique shape
- Selected material







# F.A.Q.

## 1. Do You Offer OEM/ODM Service?

Yes, we have a rich experience in offering OEM/ODM service in some of our products. Design service offered. Buyer label offered.

**2. What is your MOQ? Can we get a small order for the first time?** Low MOQ. Free sample available.

3. How About the Shipping Cost?

Small order is sent by air