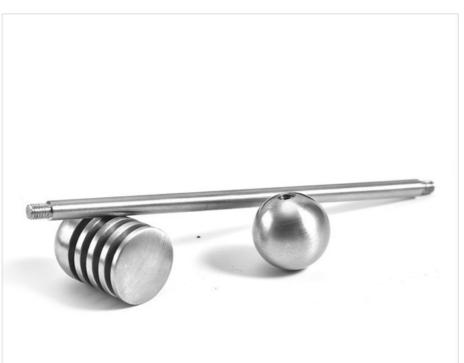

# **Product Description**

## Stainless Steel Silver and Golden Honey Splash Bar Beekeeping Honey Tools for Honey

| Material: | Stainlee steel     |
|-----------|--------------------|
| Size:     | 16cm*2cm           |
| Туре      | Manual             |
| Diameter: | 16cm               |
| Package:  | Individual package |

## Product Detail



| Model: 23ZC-07-1                              |
|-----------------------------------------------|
| Material: Stainlee steel                      |
| Color: Silver and Golden                      |
| Size: 16cm*2cm                                |
| Weight: 100g                                  |
| Package: 60pcs/ctn<br>18 x 14 x 23cm<br>5.9kg |
|                                               |

- Hollow design
- Unique shape
- Selected material







# F.A.Q.

## 1. Do You Offer OEM/ODM Service?

Yes, we have a rich experience in offering OEM/ODM service in some of our products. Design service offered. Buyer label offered.

**2. What is your MOQ? Can we get a small order for the first time?** Low MOQ. Free sample available.

3. How About the Shipping Cost?

Small order is sent by air like FEDEX or DHL. Big order is sent by sea.

BEE STAR TO GLORIFY YOUR WONDERFUL HONEY LIFE

0086 18582997231

cherrybeekeeping@myldhoney.com

bee-keepingequipment.com

No. 21, 3rd Floor, Building 1, No. 888 Jilong Road, Chengdu High tech Zone, China