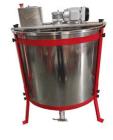

# 8 Frames Electric Honey Extractor With 4 Hinges On The Lid Of The Honey **Extractor**

#### 8 Frames Electric Honey Extractor With 4 Hinges On The Lid Of The Honey Extractor

#### Features of 8 frames electric honey extractor:

- 1. Add the 4 hinges on the lid of the honey extractor.
- 2. Change the plastic honey gate to stainless steel honey gate and flow honey from the bottom of the honey extractor,
- 3. with longer and wider legs two connections,
- 4 more sticks of rack of extractor
- Seamless welding for barrel
- 5 stands are strong and not welded, it is fixed by bolt 6 gear and handel are strong and not broken faster