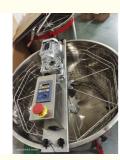

# 8 Frames Electric Honey Extractor With 4 Hinges On The Lid Of The Honey **Extractor**

#### 8 Frames Electric Honey Extractor With 4 Hinges On The Lid Of The Honey Extractor

#### Features of 8 frames electric honey extractor:

- 1. Add the 4 hinges on the lid of the honey extractor.
- 2. Change the plastic honey gate to stainless steel honey gate and flow honey from the bottom of the honey extractor,
- 3. with longer and wider legs two connections,
- 4 more sticks of rack of extractor
- Seamless welding for barrel
- 5 stands are strong and not welded, it is fixed by bolt 6 gear and handel are strong and not broken faster