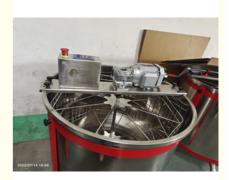

# 8 Frames Electric Honey Extractor With 4 Hinges On The Lid Of The Honey **Extractor**

#### 8 Frames Electric Honey Extractor With 4 Hinges On The Lid Of The Honey Extractor

#### Features of 8 frames electric honey extractor:

- 1. Add the 4 hinges on the lid of the honey extractor.
- 2. Change the plastic honey gate to stainless steel honey gate and flow honey from the bottom of the honey extractor,
- 3. with longer and wider legs two connections,
- 4 more sticks of rack of extractor
- Seamless welding for barrel
- 5 stands are strong and not welded, it is fixed by bolt 6 gear and handel are strong and not broken faster