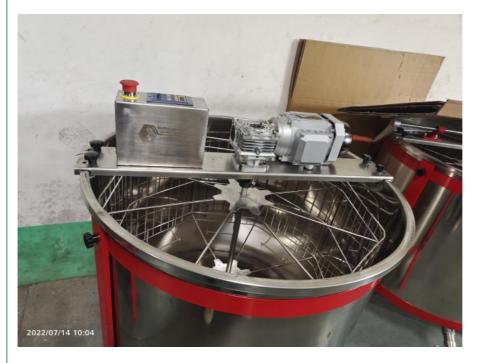

#### 8 Frames Electric Honey Extractor With 4 Hinges On The Lid Of The Honey Extractor

#### Features of 8 frames electric honey extractor:

- 1. Add the 4 hinges on the lid of the honey extractor.
- 2. Change the plastic honey gate to stainless steel honey gate and flow honey from the bottom of the honey extractor,
- 3. with longer and wider legs two connections,
- 4 more sticks of rack of extractor
- Seamless welding for barrel
- 5 stands are strong and not welded, it is fixed by bolt 6 gear and handel are strong and not broken faster