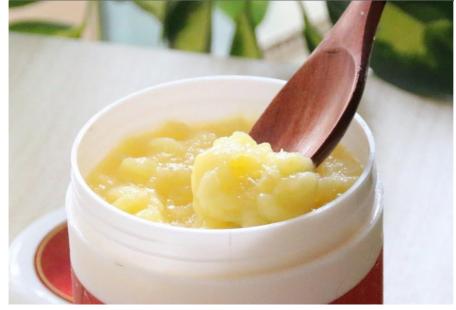

#### 2.0% 10-HDA Organic Fresh Royal Jelly with Bulk Price For Beekeeping High Quality

Royal jelly is a yellowish viscous liquid secreted by worker bees, known as "soft gold". Royal jelly tastes sweet and acidic, and has the effects of nourishing, strengthening, benefiting the liver and strengthening the spleen.

Royal jelly, also known as royal jelly, bee milk, Queen's milk, is the secretion from the pharyngeal gland of young worker bees who cultivate larvae in bee nests. It is the food for the larvae who will become queen bees. Its nutrition is much higher than that of honey. Royal jelly is a light yellow or light orange yellow viscous liquid with sweet taste and aroma. Its medicinal value is also very high. Royal jelly must be stored at low temperature.