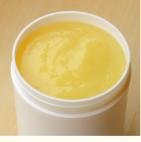

### **Product Specification**

• Product Name: Organic Fresh Royal Jelly

· Origin Of Place: Henan, China

• 10-HDA: 2.0%

Light Yellow · Color: · Package: 500g Per Bottle Shelf Life: About 2 Years

• Highlight: 2.0% 10-HDA Organic Fresh Royal Jelly, Beekeeping Organic Fresh Royal Jelly,

Organic Fresh Royal Jelly Light Yellow