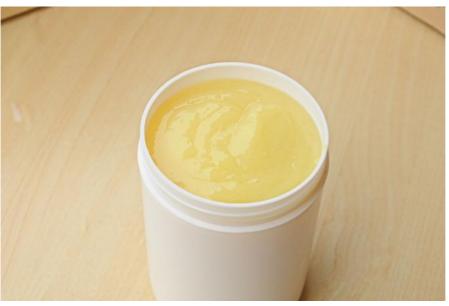

### **Product Specification**

• Product Name: Organic Fresh Royal Jelly

· Origin Of Place: Henan, China

• 10-HDA: 2.0%

Light Yellow · Color: · Package: 500g Per Bottle Shelf Life: About 2 Years

• Highlight: 2.0% 10-HDA Organic Fresh Royal Jelly, Beekeeping Organic Fresh Royal Jelly,

Organic Fresh Royal Jelly Light Yellow