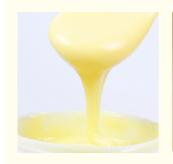

#### 2.0% 10-HDA Organic Fresh Royal Jelly with Bulk Price For Beekeeping High Quality

Royal jelly is a yellowish viscous liquid secreted by worker bees, known as "soft gold". Royal jelly tastes sweet and acidic, and has the effects of nourishing, strengthening, benefiting the liver and strengthening the spleen.

Royal jelly, also known as royal jelly, bee milk, Queen's milk, is the secretion from the pharyngeal gland of young worker bees who cultivate larvae in bee nests. It is the food for the larvae who will become queen bees. Its nutrition is much higher than that of honey. Royal jelly is a light yellow or light orange yellow viscous liquid with sweet taste and aroma. Its medicinal value is also very high. Royal jelly must be stored at low temperature.