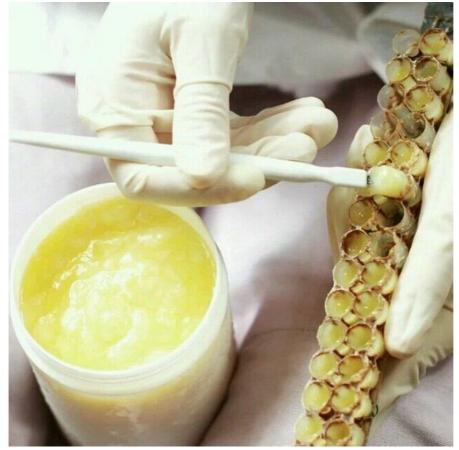

#### 2.0% 10-HDA Organic Fresh Royal Jelly with Bulk Price For Beekeeping High Quality

Royal jelly is a yellowish viscous liquid secreted by worker bees, known as "soft gold". Royal jelly tastes sweet and acidic, and has the effects of nourishing, strengthening, benefiting the liver and strengthening the spleen.

Royal jelly, also known as royal jelly, bee milk, Queen's milk, is the secretion from the pharyngeal gland of young worker bees who cultivate larvae in bee nests. It is the food for the larvae who will become queen bees. Its nutrition is much higher than that of honey. Royal jelly is a light yellow or light orange yellow viscous liquid with sweet taste and aroma. Its medicinal value is also very high. Royal jelly must be stored at low temperature.