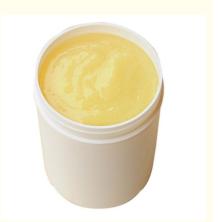

### **Product Specification**

• Product Name: Organic Fresh Royal Jelly

· Origin Of Place: Henan, China

• 10-HDA: 2.0%

Light Yellow · Color: · Package: 500g Per Bottle Shelf Life: About 2 Years

• Highlight: 2.0% 10-HDA Organic Fresh Royal Jelly, Beekeeping Organic Fresh Royal Jelly,

Organic Fresh Royal Jelly Light Yellow