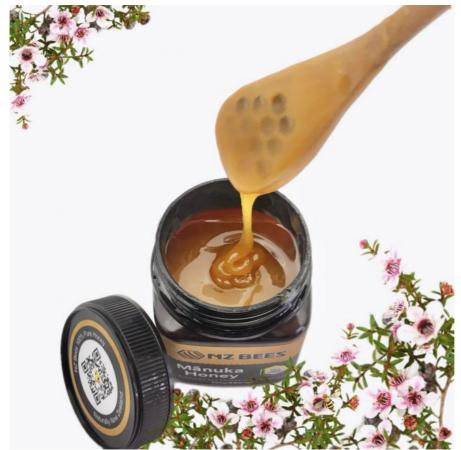

# UMF10+ Manuka Honey Pure Raw Honey 250g (MGO260+) of 100% Pure Natural Bee Honey

#### **Product Description**

UMF10+ Manuka Honey 250g (MGO260+) of 100% Pure Raw Honey