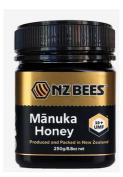

# UMF10+ Manuka Honey Pure Raw Honey 250g (MGO260+) of 100% Pure Natural Bee Honey

#### **Product Description**

UMF10+ Manuka Honey 250g (MGO260+) of 100% Pure Raw Honey

#### Picture of 250g Natural Manuka Honey 10+:

Manuka----Gifts From The Nature

Maori are the indigenous peoples of New Zealand and have a cultural connection to its taonga (treasures) of which Manuka was one and recognised by Maori as having unique properties.