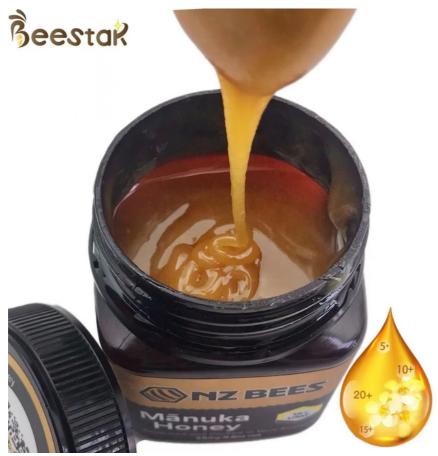

#### **Product Description**

UMF10+ Manuka Honey 250g (MGO260+) of 100% Pure Raw Honey

#### **Product Description:**

Manuka Honey is farmed and harvested in the rual unpolluted pastures of New Zealand. The indigenous Maori population recognise the unique activity of Manuka Honey and has been using it for centuries. Pure Gold Manuka Honey is tested by an internationally accredited New Zealand Government approved laboratory for MGO the key component that endows Manuka Honey with its unique properties. This honey complies to New Zealand MPI standards which identify this as genuine Manuka Honey. This manuka honey is 100% pure raw honey.

#### Picture of 250g Natural Manuka Honey 10+:

Manuka----Gifts From The Nature

Maori are the indigenous peoples of New Zealand and have a cultural connection to its taonga (treasures) of which Manuka was one and recognised by Maori as having unique properties.