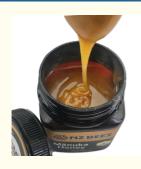

# UMF10+ Manuka Honey Pure Raw Honey 250g (MGO260+) of 100% Pure Natural Bee Honey

#### **Product Description**

UMF10+ Manuka Honey 250g (MGO260+) of 100% Pure Raw Honey

#### **Product Description:**

Manuka Honey is farmed and harvested in the rual unpolluted pastures of New Zealand. The indigenous Maori population recognise the unique activity of Manuka Honey and has been using it for centuries. Pure Gold Manuka Honey is tested by an internationally accredited New Zealand Government approved laboratory for MGO the key component that endows Manuka Honey with its unique properties. This honey complies to New Zealand MPI standards which identify this as genuine Manuka Honey. This manuka honey is 100% pure raw honey.