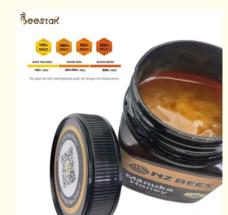

# UMF15+ Natural Bee Honey Pure New Zealand Manuka Honey MGO550+ health food 250g

**Product Specification** 

New Zealand

Bee star

package

quantity

- Name:
- Brand:
- Advantage:
- Net Weight:
- Package:
- Highlight:
- NZ BEES From New Zealand 100% Puregood Quality 250g

Manuka Honey MGO550+

### More Images

Product Description

250g Natural Manuka Honey MGO550+

100% NEW ZEALAND MADE – All our honey is foraged, harvested, packed and tested in New Zealand, all our batches are independently tested, meaning you can be completely sure what you receive is 100% genuine, as stated on the jar.