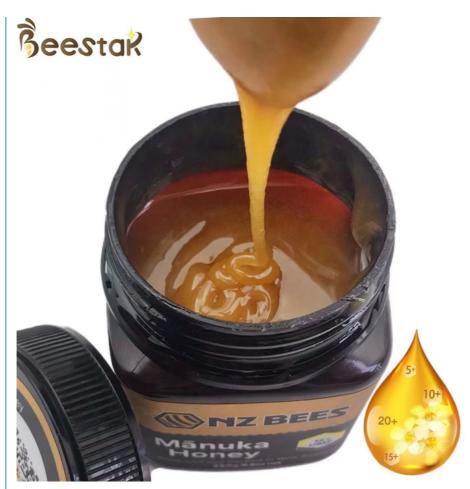

### More Images

Product Description

250g Natural Manuka Honey MGO550+

100% NEW ZEALAND MADE – All our honey is foraged, harvested, packed and tested in New Zealand, all our batches are independently tested, meaning you can be completely sure what you receive is 100% genuine, as stated on the jar.

SUPER CHARGE FOOD – Add manuka honey to any food and you can boost that food with the benefits of this honey MANUKA HONEY – Our premium Raw Manuka Honey is harvested from the wild landscapes of New Zealand and known for its powerful and active properties.

FLAVORFUL - Wild Manuka Honey is a smooth, thick, almost chewy and fudge-like honey that has a complex herbaceous flavor with caramel undertones, and a faint bitterness to it.

Our factory and package

Our Advantages