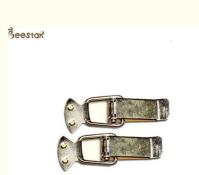

## Beekeeping Equipment Metal Beehive Connector Fastener Buckle And Hinge Type

Buckle type connector Material:Metal hive connector,big size

Item No: 10HN-20

Hinge type connector Material:Galvanized steel

Item No: 10HN-18