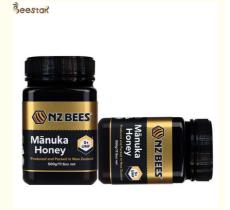

# 500g MGO100+ Manuka Honey Natural Bee Honey Gift 100% Pure And Natural Bee Honey New Zealand Pure Raw Honey

## **Product Specification**

Name: MGO100+ Manuka Honey

Place Of Origin: NZ: New Zealand
 Advantage: 100% Natural Honey
 Type: Natural Bee Honey

• UMF: 5-

• Package: By Bottle

• Material: 100% Pure Raw Honey

Shelf Life: 5 YearsAddtive: None

• Usage: For Health Care

• Highlight: 500g Bee MANUKA Honey,

Gift 100% Bee MANUKA Honey, 500g new zealand manuka honey

Beestak