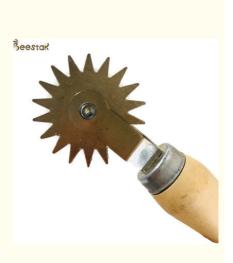

# Beekeeping Tool wooden handle Frame Manual Wheel Type Wire Embedder for beekeeping

### Product Specification

- Material:
- Color:
- Application:
- Packing:
- Handle:
- Highlight:

| Wooden Handle With Stainless Steel Wheel                        |
|-----------------------------------------------------------------|
| Metal Color                                                     |
| Bee Farm                                                        |
| Carton                                                          |
| Wooden                                                          |
| Wheel Type Wire Embedder,                                       |
| Frame Aluminium Wire Embedder,<br>Beekeeping Tool Wire Embedder |

## **Product Description**

| Product name | Big Wheel embedder wooden handle         |
|--------------|------------------------------------------|
| Item NO      | 16HN-08                                  |
| Material     | wooden handle with stainless steel wheel |