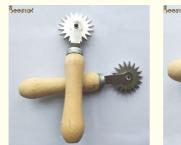

# Beekeeping Tool wooden handle Frame Manual Wheel Type Wire Embedder for beekeeping

### Product Specification

- Material:
- Color:
- Application:
- Packing:
- Handle:
- Highlight:

| Wooden Handle With Stainless Steel Wheel                        |
|-----------------------------------------------------------------|
| Metal Color                                                     |
| Bee Farm                                                        |
| Carton                                                          |
| Wooden                                                          |
| Wheel Type Wire Embedder,                                       |
| Frame Aluminium Wire Embedder,<br>Beekeeping Tool Wire Embedder |

## **Product Description**

| Product name | Big Wheel embedder wooden handle         |
|--------------|------------------------------------------|
| Item NO      | 16HN-08                                  |
| Material     | wooden handle with stainless steel wheel |