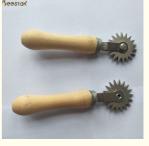

### Product Specification

- Material:
- Color:
- Application:
- Packing:
- Handle:
- Highlight:

| Wooden Handle With Stainless Steel Wheel                        |
|-----------------------------------------------------------------|
| Metal Color                                                     |
| Bee Farm                                                        |
| Carton                                                          |
| Wooden                                                          |
| Wheel Type Wire Embedder,                                       |
| Frame Aluminium Wire Embedder,<br>Beekeeping Tool Wire Embedder |

## **Product Description**

| Product name | Big Wheel embedder wooden handle         |
|--------------|------------------------------------------|
| Item NO      | 16HN-08                                  |
| Material     | wooden handle with stainless steel wheel |

1. High quality of materials. 2. A must for beekeeping. 3. High intensity stainless steel. 4. Smooth handle will be more easier to work with. 5. Durable and practical.