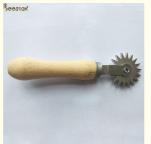

# Beekeeping Tool wooden handle Frame Manual Wheel Type Wire Embedder for beekeeping

### Product Specification

- Material:
- Color:
- Application:
- Packing:
- Handle:
- Highlight:

| Wooden Handle With Stainless Steel Wheel                        |
|-----------------------------------------------------------------|
| Metal Color                                                     |
| Bee Farm                                                        |
| Carton                                                          |
| Wooden                                                          |
| Wheel Type Wire Embedder,                                       |
| Frame Aluminium Wire Embedder,<br>Beekeeping Tool Wire Embedder |

## **Product Description**

| Product name | Big Wheel embedder wooden handle         |
|--------------|------------------------------------------|
| Item NO      | 16HN-08                                  |
| Material     | wooden handle with stainless steel wheel |