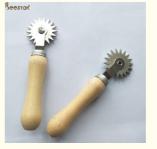

### Product Specification

- Material:
- Color:
- Application:
- Packing:
- Handle:
- Highlight:

| Wooden Handle With Stainless Steel Wheel                        |
|-----------------------------------------------------------------|
| Metal Color                                                     |
| Bee Farm                                                        |
| Carton                                                          |
| Wooden                                                          |
| Wheel Type Wire Embedder,                                       |
| Frame Aluminium Wire Embedder,<br>Beekeeping Tool Wire Embedder |

## **Product Description**

| Product name | Big Wheel embedder wooden handle         |
|--------------|------------------------------------------|
| Item NO      | 16HN-08                                  |
| Material     | wooden handle with stainless steel wheel |

1. High quality of materials. 2. A must for beekeeping. 3. High intensity stainless steel. 4. Smooth handle will be more easier to work with. 5. Durable and practical.