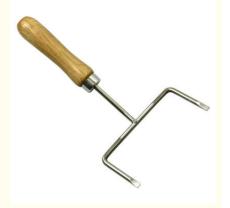

# Beekeeping Equipment Stainless Steel Foundation Sheet Fork With Wooden Handle

#### **Product Specification**

Material: Stainless Steel Material With Wooden

Handle

Application: Bee Farm
Color: Metal Color
Origin Of Place: China

Use For: Catch The Foundation Sheet
 Highlight: Beehive Tools Bee Fork,

#### **Product Description**

Hot Sale Apiculture Beekeeping tools Foundation sheet Fork bee hive tools Bee Keeping Fork

### **Product Description**

This material of this type is stainless steel, it is very strong, can use for long time

## Specification

| Place of Origin | China                                       |
|-----------------|---------------------------------------------|
| Brand Name      | Bee star                                    |
| Model Number    | 09LV-03                                     |
| Product name    | Foundation sheet Fork                       |
| Material        | Stainless steel material with wooden handle |