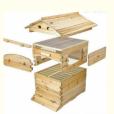

## **Product Specifications**

Langstroth automatic beehive without inner 7plastic honey self-flowing frames (if you need please contact our sales man)together Chinese fir wood beehive
Packing: roof, bottom, brood box and super box, queen excluder, inner cover, 7 plastic honey frames.