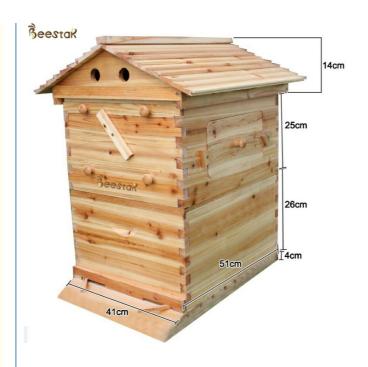

. Supply Ability:

Material: Chinese Fir Wood Langstroth • Type: • Packing: Carton Applicable Industries: Apiculture Item: Newly Board Thickness: 18mm Brood Box Size: 510\*410\*260mm

 Super Box Size: 510\*410\*245mm • Total Net Weight: 20kgs • Super Box Size: 510\*410\*245mm.

Place of Origin

| China | |

| Place of Origin          | China                                                                  |
|--------------------------|------------------------------------------------------------------------|
| Brand Name               | Bee star/customized                                                    |
| Model Number             | 10FYX-07                                                               |
| Applicable<br>Industries | Farms, Home Use, Retail, Beekeeper, Apicultre                          |
| Product name             | Chinese wax-coated fir wood self-flowing beehive with 7 plastic frames |
| Brood box size           | 510*410*260mm                                                          |
| Super box size           | 510*410*245mm                                                          |
| Material                 | Chinese fir wood and good grade plastic                                |
| Package                  | Carton                                                                 |