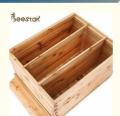

## **Product Specifications**

Langstroth automatic beehive without inner 7plastic honey self-flowing frames (if you need please contact our sales man)together Chinese fir wood beehive
Packing: roof, bottom, brood box and super box, queen excluder, inner cover, 7 plastic honey frames.