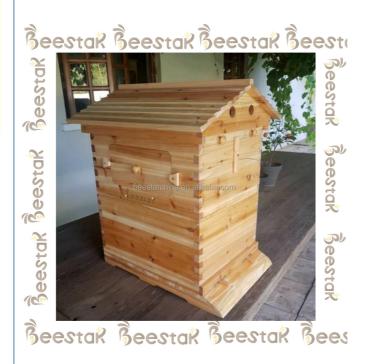

| Bee star/customized                                                    |
| Model Number             | 10FYX-07                                                               |
| Applicable<br>Industries | Farms, Home Use, Retail, Beekeeper, Apicultre                          |
| Product name             | Chinese wax-coated fir wood self-flowing beehive with 7 plastic frames |
| Brood box size           | 510*410*260mm                                                          |
| Super box size           | 510*410*245mm                                                          |
| Material                 | Chinese fir wood and good grade plastic                                |
| Package                  | Carton                                                                 |







## BEE STAR TO GLORIFY YOUR WONDERFUL HONEY LIFE

© 0086 18582997231 cherrybeekeeping@myldhoney.com bee-keepingequipment.com

No. 21, 3rd Floor, Building 1, No. 888 Jilong Road, Chengdu High tech Zone, China