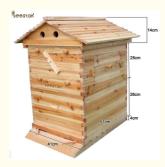

. Supply Ability:

Material: Chinese Fir Wood Langstroth • Type: • Packing: Carton Applicable Industries: Apiculture Item: Newly Board Thickness: 18mm Brood Box Size: 510\*410\*260mm

 Super Box Size: 510\*410\*245mm • Total Net Weight: 20kgs • Super Box Size: 510\*410\*245mm.

Place of Origin

| China | |

| Place of Origin          | China                                                                  |
|--------------------------|------------------------------------------------------------------------|
| Brand Name               | Bee star/customized                                                    |
| Model Number             | 10FYX-07                                                               |
| Applicable<br>Industries | Farms, Home Use, Retail, Beekeeper, Apicultre                          |
| Product name             | Chinese wax-coated fir wood self-flowing beehive with 7 plastic frames |
| Brood box size           | 510*410*260mm                                                          |
| Super box size           | 510*410*245mm                                                          |
| Material                 | Chinese fir wood and good grade plastic                                |
| Package                  | Carton                                                                 |