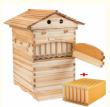

## **Product Specifications**

Langstroth automatic beehive without inner 7plastic honey self-flowing frames (if you need please contact our sales man)together Chinese fir wood beehive
Packing: roof, bottom, brood box and super box, queen excluder, inner cover, 7 plastic honey frames.