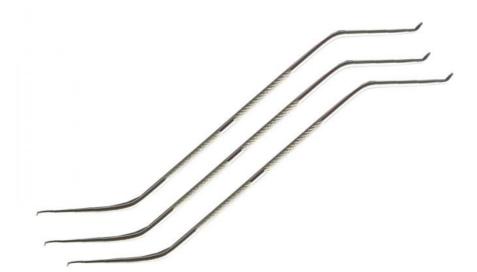

### **Product Specification**

Product Name: Larvae Tool Colour: Silver • Material: Stainless Steel • Use For: Removing Bee Larvae 100PCS • MOQ: 190mm . Length: • Weight: 7g • Highlight: EU Larvae queen bee grafting tools, SS queen bee grafting tools, SS queen grafting tool

### EU Larvae Grafting Tool for Beekeeping SS Material Queen Bee Use Tool

#### Description:

| Product name | larvae tool     |
|--------------|-----------------|
| Material     | stainless steel |
| Color        | Silver          |

Product name: Transferring Larvae Tool Material: stainless steel Application: beekeeping MOQ: 100pcs