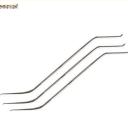

### **Product Specification**

Product Name: Larvae Tool Colour: Silver • Material: Stainless Steel • Use For: Removing Bee Larvae 100PCS • MOQ: 190mm . Length: • Weight: 7g • Highlight: EU Larvae queen bee grafting tools, SS queen bee grafting tools, SS queen grafting tool

### EU Larvae Grafting Tool for Beekeeping SS Material Queen Bee Use Tool

#### Description:

| Product name | larvae tool     |
|--------------|-----------------|
| Material     | stainless steel |
| Color        | Silver          |

Product name: Transferring Larvae Tool Material: stainless steel Application: beekeeping MOQ: 100pcs