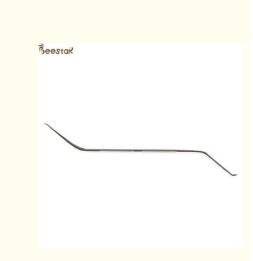

### **Product Specification**

Product Name: Larvae Tool Colour: Silver • Material: Stainless Steel • Use For: Removing Bee Larvae 100PCS • MOQ: 190mm . Length: • Weight: 7g • Highlight: EU Larvae queen bee grafting tools, SS queen bee grafting tools, SS queen grafting tool

### EU Larvae Grafting Tool for Beekeeping SS Material Queen Bee Use Tool

#### Description:

| Product name | larvae tool     |
|--------------|-----------------|
| Material     | stainless steel |
| Color        | Silver          |

Product name: Transferring Larvae Tool Material: stainless steel Application: beekeeping MOQ: 100pcs