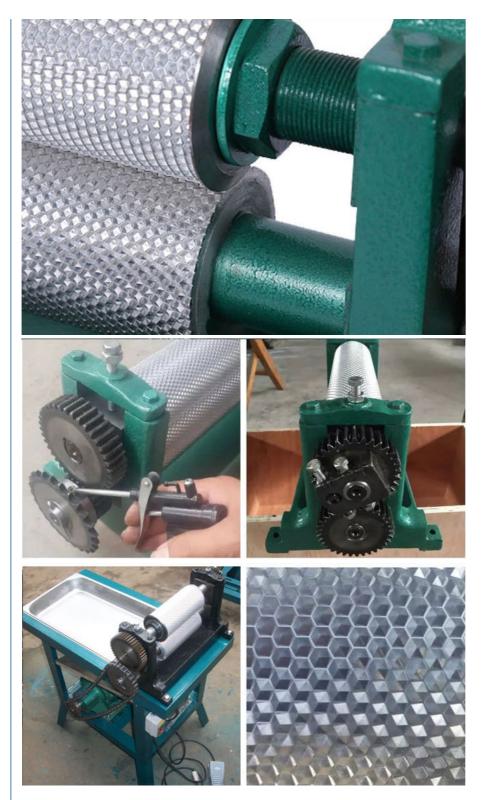

#### **Electrical Comb Foundation Machine Of Beeswax Foundation Machine**

| Name     | Comb Foundation Machine |
|----------|-------------------------|
| Size     | 75*310mm                |
| Material | Aluminum Alloy          |

## **Model of Electrical Comb Foundation Machine**

18HN-04

1.Model:86\*195mm,weight:75kg 2. Cell size:5.4 or 4.9mm

18HN-04-01

1.Model:86\*250mm,weight:80kg 2. Cell size:5.4 or 4.9mm

18HN-04-02

1.Model:86\*310mm,weight:85kg 2. Cell size:5.4 or 4.9mm

18HN-04-03

1.Model:75\*310mm,weight:75kg 2. Cell size:5.4 or 4.9mm

### Product parameter

Product Name: Electric comb foundation machine

Didameter: 75mm

Roller length: 310mm

Cell size: 5.4 or 4.9mm

Material: Aluminum Alloy

Weight: 75kg/pc

Package: 1pc with wood box