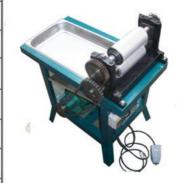

# Electrical Comb Foundation Machine Of Beeswax Foundation Machine For Beekeeping Equipment

#### **Electrical Comb Foundation Machine Of Beeswax Foundation Machine**

| Name     | Comb Foundation Machine |
|----------|-------------------------|
| Size     | 75*310mm                |
| Material | Aluminum Alloy          |

### Product parameter

Product Name: Electric comb foundation machine

Didameter: 75mm

Roller length: 310mm

Cell size: 5.4 or 4.9mm

Material: Aluminum Alloy

Weight: 75kg/pc

Package: 1pc with wood box