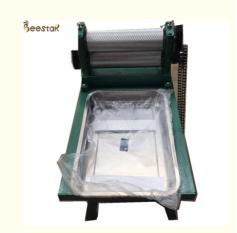

# Electrical Comb Foundation Machine Of Beeswax Foundation Machine For Beekeeping Equipment

#### **Electrical Comb Foundation Machine Of Beeswax Foundation Machine**

| Name     | Comb Foundation Machine |
|----------|-------------------------|
| Size     | 75*310mm                |
| Material | Aluminum Alloy          |

### Product parameter

Product Name: Electric comb foundation machine

Didameter: 75mm

Roller length: 310mm

Cell size: 5.4 or 4.9mm

Material: Aluminum Alloy

Weight: 75kg/pc

Package: 1pc with wood box