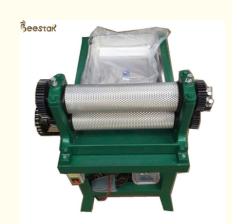

# Electrical Comb Foundation Machine Of Beeswax Foundation Machine For Beekeeping Equipment

#### **Electrical Comb Foundation Machine Of Beeswax Foundation Machine**

| Name     | Comb Foundation Machine |
|----------|-------------------------|
| Size     | 75*310mm                |
| Material | Aluminum Alloy          |

### Product parameter

Product Name: Electric comb foundation machine

Didameter: 75mm

Roller length: 310mm

Cell size: 5.4 or 4.9mm

Material: Aluminum Alloy

Weight: 75kg/pc

Package: 1pc with wood box