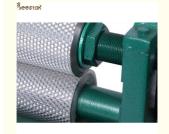

#### **Electrical Comb Foundation Machine Of Beeswax Foundation Machine**

| Name     | Comb Foundation Machine |
|----------|-------------------------|
| Size     | 75*310mm                |
| Material | Aluminum Alloy          |

### Product parameter

Product Name: Electric comb foundation machine

Didameter: 75mm

Roller length: 310mm

Cell size: 5.4 or 4.9mm

Material: Aluminum Alloy

Weight: 75kg/pc

Package: 1pc with wood box