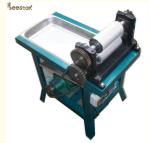

#### **Electrical Comb Foundation Machine Of Beeswax Foundation Machine**

| Name     | Comb Foundation Machine |
|----------|-------------------------|
| Size     | 75*310mm                |
| Material | Aluminum Alloy          |

### Product parameter

Product Name: Electric comb foundation machine

Didameter: 75mm

Roller length: 310mm

Cell size: 5.4 or 4.9mm

Material: Aluminum Alloy

Weight: 75kg/pc

Package: 1pc with wood box