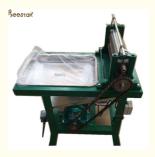

#### **Electrical Comb Foundation Machine Of Beeswax Foundation Machine**

| Name     | Comb Foundation Machine |
|----------|-------------------------|
| Size     | 75*310mm                |
| Material | Aluminum Alloy          |

### Product parameter

Product Name: Electric comb foundation machine

Didameter: 75mm

Roller length: 310mm

Cell size: 5.4 or 4.9mm

Material: Aluminum Alloy

Weight: 75kg/pc

Package: 1pc with wood box