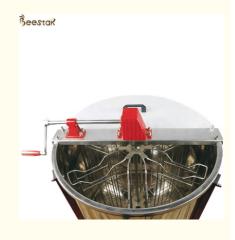

## 6 Frames Stainless Steel Manual Honey Extractor Hand Crank Extractor With Legs

Manual Stainless Steel Honey Extractor, 6 Frames Stainless Steel Honey Extractor, **6 Frames Honey Extractor** 

Beestak

## More Images

6 Frames Stainless Steel Manual Honey Extractor Hand Crank Extractor With Legs

| Name              | 6 Frame honey extractor |
|-------------------|-------------------------|
| Model No.         | 05CD-10                 |
| Frames            | 6                       |
| Material          | Stainless steel         |
| Size:Honey tank   | 67*63cm                 |
| Size:Inside frame | 26*45cm                 |