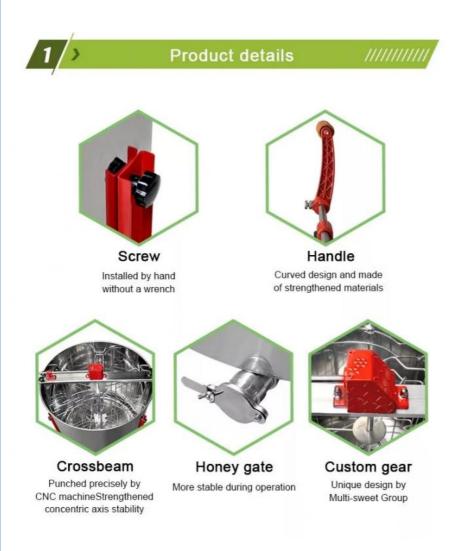

## **Product Specification**

- Type:
- Extractor, manual • Condition: New Manual • Automatic Grade: • Material: Stainless Steel • Application: Honey Extractor Honey Extrator • Usage: • Package: 1pcs/carton Honey Thickener Machine/ Honey Name: Processing Machine • Highlight: