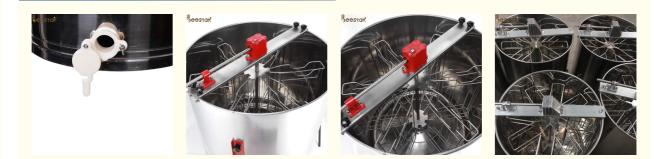

## More Images

6 Frames Stainless Steel Manual Honey Extractor Hand Crank Extractor With Legs

| Name              | 6 Frame honey extractor |
|-------------------|-------------------------|
| Model No.         | 05CD-10                 |
| Frames            | 6                       |
| Material          | Stainless steel         |
| Size:Honey tank   | 67*63cm                 |
| Size:Inside frame | 26*45cm                 |