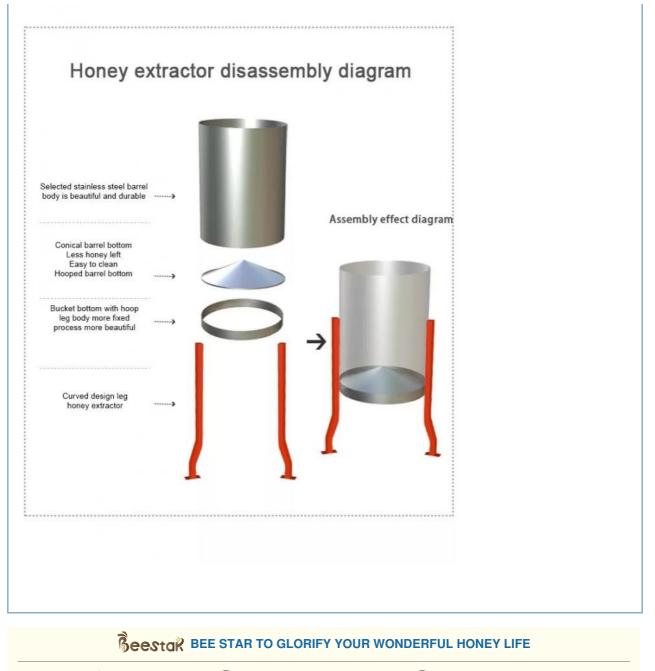

## **Product Specification**

- Type:
- Extractor, manual • Condition: New Manual • Automatic Grade: • Material: Stainless Steel • Application: Honey Extractor Honey Extrator • Usage: • Package: 1pcs/carton Honey Thickener Machine/ Honey Name: Processing Machine • Highlight: