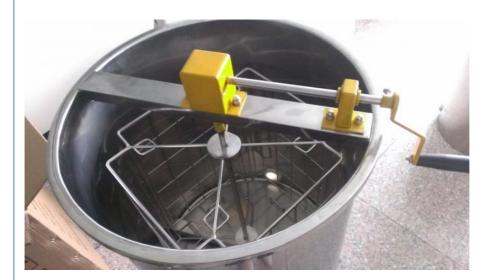

#### **Product Specification**

Stainless Steel: High QualityType: Extractor,manual

Condition: NewAutomatic Grade: Manual

Material: Stainless Steel

Application: Bee Farm, Honey Extractor

• Product Name: Honey Extractor, Stainless Steel 3 Frames

Manual Honey Bee Extractor

• Frame: 2/3/4/6/8/12/20/24 Frames

Usage: Honey Extrator

Accessories: 3 Legs + One Honey Gate, speed Control
 Highlight: electric honey extractor, honey extraction kit

Looking forward to cooperate with you.

| Material    | Stainless Steel  |
|-------------|------------------|
| Size        | Customize        |
| Application | Honey Extracting |

The detail of 4 frame high quality SS304 Honey Extractor With Metel Legs And Manual Control Speed