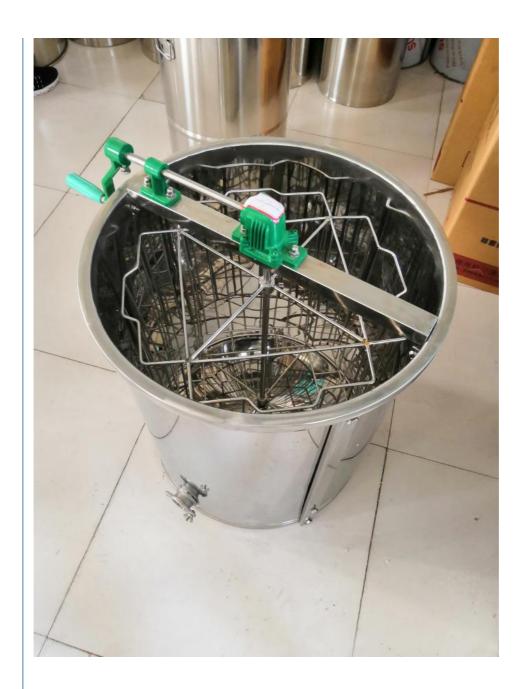

#### **Product Specification**

Stainless Steel: High QualityType: Extractor,manual

Condition: NewAutomatic Grade: Manual

Material: Stainless Steel

Application: Bee Farm, Honey Extractor

• Product Name: Honey Extractor, Stainless Steel 3 Frames

Manual Honey Bee Extractor

• Frame: 2/3/4/6/8/12/20/24 Frames

Usage: Honey Extrator

Accessories: 3 Legs + One Honey Gate, speed Control
 Highlight: electric honey extractor, honey extraction kit

Looking forward to cooperate with you.

| Material    | Stainless Steel  |
|-------------|------------------|
| Size        | Customize        |
| Application | Honey Extracting |

The detail of 4 frame high quality SS304 Honey Extractor With Metel Legs And Manual Control Speed