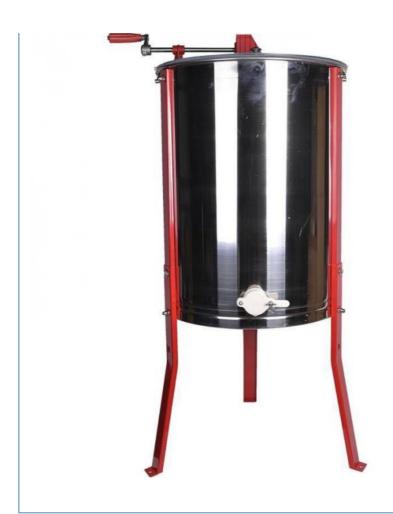

# High Quality 4 Frame 304 Stainless Metel Honey Extractor With Legs And Manual Control Speed

### **Product Description**

4 Frame High Quality 304 Stainless Honey Extractor With Metel Legs And Manual Control Speed

All style honey extractor is available.

We also support customize.

Welcome to place an sample order to test our quality.

Looking forward to cooperate with you.

| Material    | Stainless Steel  |
|-------------|------------------|
| Size        | Customize        |
| Application | Honey Extracting |

The detail of 4 frame high quality SS304 Honey Extractor With Metel Legs And Manual Control Speed