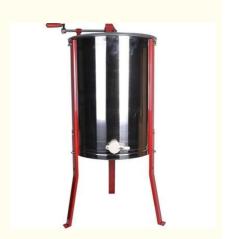

# High Quality 4 Frame 304 Stainless Metel Honey Extractor With Legs And Manual Control Speed

### **Product Description**

4 Frame High Quality 304 Stainless Honey Extractor With Metel Legs And Manual Control Speed

All style honey extractor is available.

We also support customize.

Welcome to place an sample order to test our quality.

Looking forward to cooperate with you.

| Material    | Stainless Steel  |
|-------------|------------------|
| Size        | Customize        |
| Application | Honey Extracting |

The detail of 4 frame high quality SS304 Honey Extractor With Metel Legs And Manual Control Speed