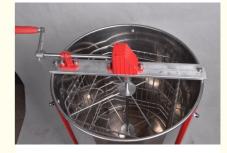

#### **Product Specification**

Stainless Steel: High QualityType: Extractor,manual

Condition: NewAutomatic Grade: Manual

Material: Stainless Steel

Application: Bee Farm, Honey Extractor

• Product Name: Honey Extractor, Stainless Steel 3 Frames

Manual Honey Bee Extractor

• Frame: 2/3/4/6/8/12/20/24 Frames

Usage: Honey Extrator

Accessories: 3 Legs + One Honey Gate, speed Control
 Highlight: electric honey extractor, honey extraction kit

Looking forward to cooperate with you.

| Material    | Stainless Steel  |
|-------------|------------------|
| Size        | Customize        |
| Application | Honey Extracting |

The detail of 4 frame high quality SS304 Honey Extractor With Metel Legs And Manual Control Speed