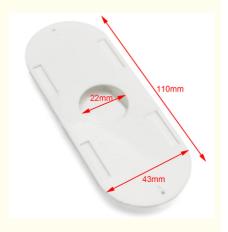

# **Product Specification**

Application: Bee Farm To Rear Bees

Name: Bee Escape
Material: PP Material
Use For: Bee Escape
Color: White

Size: Diameter 43mm\* Length 110mm
 Highlight: bee hive tool, j hook hive tool