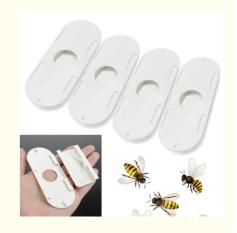

#### Descriptions of Bee Escape:

The plastic Bee Escape is inserted into the slot on the inner cover which serves as a one way door allowing bees to escape but prevents them from re-entering the supers. Place the inner cover with bee escape beneath the super you want to extract. Bees will clear the super after 2 - 24 hours.

### Pictures of Bee Escape: