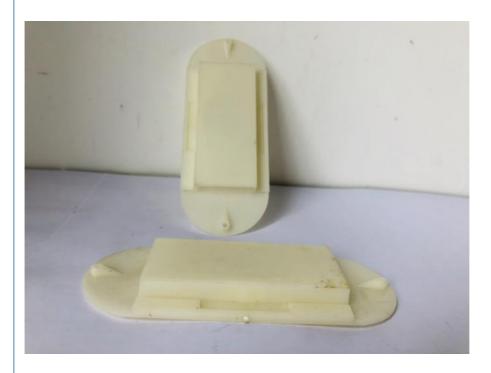

#### Descriptions of Bee Escape:

The plastic Bee Escape is inserted into the slot on the inner cover which serves as a one way door allowing bees to escape but prevents them from re-entering the supers. Place the inner cover with bee escape beneath the super you want to extract. Bees will clear the super after 2 - 24 hours.

### Pictures of Bee Escape: