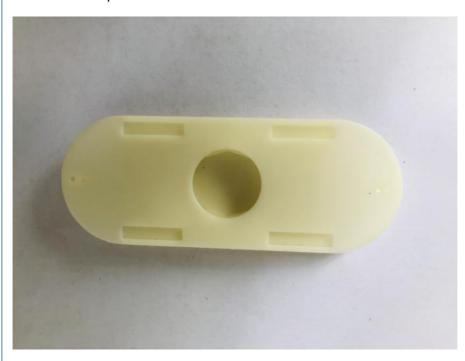

# **Product Specification**

Application: Bee Farm To Rear Bees

Name: Bee Escape
Material: PP Material
Use For: Bee Escape
Color: White

Size: Diameter 43mm\* Length 110mm
 Highlight: bee hive tool, j hook hive tool

#### Descriptions of Bee Escape:

The plastic Bee Escape is inserted into the slot on the inner cover which serves as a one way door allowing bees to escape but prevents them from re-entering the supers. Place the inner cover with bee escape beneath the super you want to extract. Bees will clear the super after 2 - 24 hours.