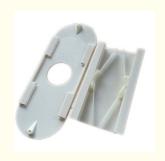

#### Descriptions of Bee Escape:

The plastic Bee Escape is inserted into the slot on the inner cover which serves as a one way door allowing bees to escape but prevents them from re-entering the supers. Place the inner cover with bee escape beneath the super you want to extract. Bees will clear the super after 2 - 24 hours.

### Pictures of Bee Escape: