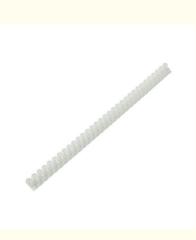

## Double Rows Queen Cell Set / Queen Cell Cup / Royal Jelly Cup

### **Product Specification**

Name:Color:

Material:Size:

• Weight:

- Royal Jelly Cup White , Green Plastic 37.5\*22\*13.5mm 0.5g
- Highlight: beekeeping starter kit, honey bee starter kit

China

Bee star

quantity