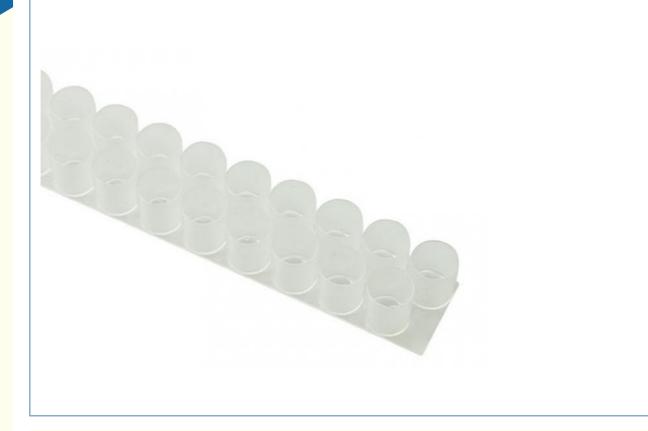

#### More Images

#### **Product Description**

Double rows queen cell set/queen cell cup/royal jelly cup

Specifications of Royal Jelly Cup:

| Item NO. | Size(mm) | Color       | FOB Price<br>(USD/PCS) | Description                      |
|----------|----------|-------------|------------------------|----------------------------------|
| 16HN-36  |          | Green Color | USD0.12-0.1            | Plastic material.<br>double row, |
| 16HN-37  |          |             | USD0.08-0.06           | Plastic material.<br>single row  |