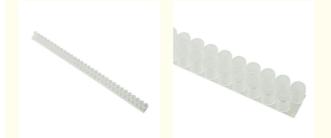

## Double Rows Queen Cell Set / Queen Cell Cup / Royal Jelly Cup

#### **Basic Information**

- Place of Origin:
- Brand Name:
- Model Number: 18HN-65
- Minimum Order Quantity: 1000pcs
- Price:
- Packaging Details:
- Delivery Time:
- Payment Terms:
- Supply Ability:

### **Product Specification**

Name:Color:

Material:Size:

• Weight:

- Royal Jelly Cup White , Green Plastic 37.5\*22\*13.5mm 0.5g
- Highlight: beekeeping starter kit, honey bee starter kit

China

Bee star

quantity

US\$0.05/ pcs,US\$0.06/pcs

L/C, T/T, Western Union

10000pcs per month

15--30 working day, depending on the order

carton package



#### More Images



#### **Product Description**

Double rows queen cell set/queen cell cup/royal jelly cup

Specifications of Royal Jelly Cup:

| Item NO. | Size(mm) | Color       | FOB Price<br>(USD/PCS) | Description                      |
|----------|----------|-------------|------------------------|----------------------------------|
| 16HN-36  |          | Green Color | USD0.12-0.1            | Plastic material.<br>double row, |
| 16HN-37  |          |             | USD0.08-0.06           | Plastic material.<br>single row  |

38cm



# BEE STAR TO GLORIFY YOUR WONDERFUL HONEY LIFE

C 0086 18582997231 C cherrybeekeeping@myldhoney.com C bee-keepingequipment.com

No. 21, 3rd Floor, Building 1, No. 888 Jilong Road, Chengdu High tech Zone, China