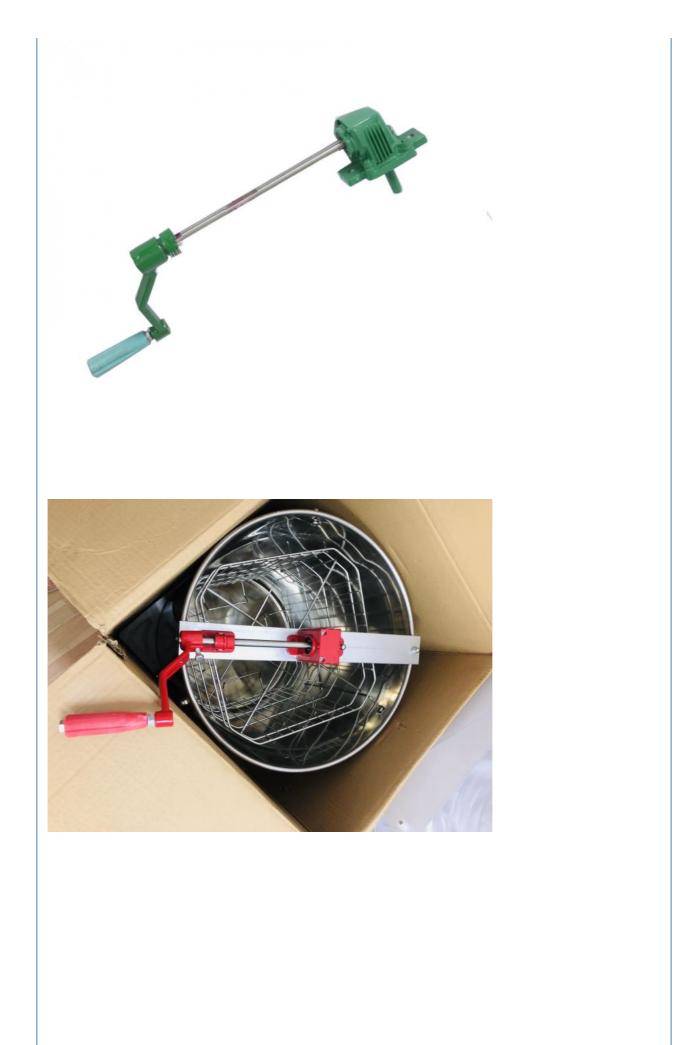

## Stainless Steel Full Assembled Gear for Honey Extractors of Bee Hive Equipment

20--30 working day, depending on the order

## **Product Specification**

- Material:
- Application:
- Use For:

Color:

Highlight:

| honey bee hive kits, j hook hive tool |
|---------------------------------------|
| Honey Extractors                      |
| Green, Red                            |
| Bee Farm                              |
| Stainless Steel                       |
|                                       |