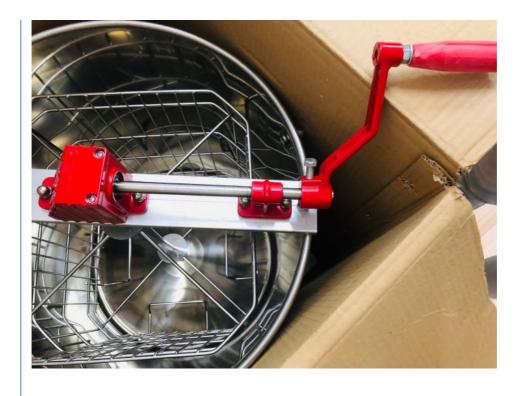

#### Details of Full Assembled Gear:

1)material: iron and stainless with wood handle

2)function: used for manual honey extractor in 4/6 frames

3)packaging:50pcs/carton

4)MOQ:500pcs

| Product Name          | Full assembled gear                           |
|-----------------------|-----------------------------------------------|
| Marketing Type        | for honey extractors                          |
| Place of Origin       | China                                         |
| Brand Name            | Bee star                                      |
| Model Number          | 05CD-35                                       |
| Applicable Industries | used for manual honey extractor in 4/6 frames |
| Product name          | Full assembled gear                           |
| material              | iron and stainless with wood handle           |

Fully assembled gear G-3: Assembled gear, used for 4,6,8 frame ,manual honey extractor .Red and green color are available Fully assembled gear with free handle G-4: Assembled gear. Red and green color are available Free handle G-5: Special: when people stop rotating the handle, the handle stoped and inner rack still turns. Red and green color are available.