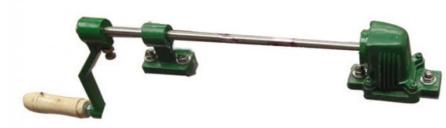

#### Details of Full Assembled Gear:

1)material: iron and stainless with wood handle

2)function: used for manual honey extractor in 4/6 frames

3)packaging:50pcs/carton

4)MOQ:500pcs

| Product Name          | Full assembled gear                           |
|-----------------------|-----------------------------------------------|
| Marketing Type        | for honey extractors                          |
| Place of Origin       | China                                         |
| Brand Name            | Bee star                                      |
| Model Number          | 05CD-35                                       |
| Applicable Industries | used for manual honey extractor in 4/6 frames |
| Product name          | Full assembled gear                           |
| material              | iron and stainless with wood handle           |

Fully assembled gear G-3: Assembled gear, used for 4,6,8 frame ,manual honey extractor .Red and green color are available Fully assembled gear with free handle G-4: Assembled gear. Red and green color are available Free handle G-5: Special: when people stop rotating the handle, the handle stoped and inner rack still turns. Red and green color are available.