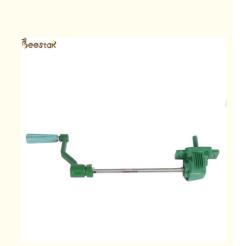

#### Details of Full Assembled Gear:

1)material: iron and stainless with wood handle

2)function: used for manual honey extractor in 4/6 frames

3)packaging:50pcs/carton

4)MOQ:500pcs

| Product Name          | Full assembled gear                           |
|-----------------------|-----------------------------------------------|
| Marketing Type        | for honey extractors                          |
| Place of Origin       | China                                         |
| Brand Name            | Bee star                                      |
| Model Number          | 05CD-35                                       |
| Applicable Industries | used for manual honey extractor in 4/6 frames |
| Product name          | Full assembled gear                           |
| material              | iron and stainless with wood handle           |

Fully assembled gear G-3: Assembled gear, used for 4,6,8 frame ,manual honey extractor .Red and green color are available Fully assembled gear with free handle G-4: Assembled gear. Red and green color are available Free handle G-5: Special: when people stop rotating the handle, the handle stoped and inner rack still turns. Red and green color are available.