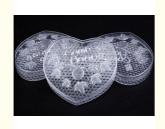

# Heart-Shaped Honey Comb Set Plastic Honey Comb Box Container for Beekeeping

#### Heart-Shaped Honey Comb Set Plastic Honey Comb Box/Container for Beekeeping

#### Specifications:

Usage: store honey Material: Plastic Shape: Heart shape Type: 8 hearted shape frame Size: 48.5\*23.9\*43.9cm Weight: 935g/pc MOQ:100pcs

| 23ZC-09  | Hexagon<br>Honey Box     | CONTRACTOR AND AND ADDRESS OF THE PARTY OF T | One plastic frame and 16 honey boxes<br>Size:48.5*23.4*44cm   |
|----------|--------------------------|--------------------------------------------------------------------------------------------------------------------------------------------------------------------------------------------------------------------------------------------------------------------------------------------------------------------------------------------------------------------------------------------------------------------------------------------------------------------------------------------------------------------------------------------------------------------------------------------------------------------------------------------------------------------------------------------------------------------------------------------------------------------------------------------------------------------------------------------------------------------------------------------------------------------------------------------------------------------------------------------------------------------------------------------------------------------------------------------------------------------------------------------------------------------------------------------------------------------------------------------------------------------------------------------------------------------------------------------------------------------------------------------------------------------------------------------------------------------------------------------------------------------------------------------------------------------------------------------------------------------------------------------------------------------------------------------------------------------------------------------------------------------------------------------------------------------------------------------------------------------------------------------------------------------------------------------------------------------------------------------------------------------------------------------------------------------------------------------------------------------------------|---------------------------------------------------------------|
| 1237C-11 | Heart Shape<br>Honey Box |                                                                                                                                                                                                                                                                                                                                                                                                                                                                                                                                                                                                                                                                                                                                                                                                                                                                                                                                                                                                                                                                                                                                                                                                                                                                                                                                                                                                                                                                                                                                                                                                                                                                                                                                                                                                                                                                                                                                                                                                                                                                                                                                | One plastic frame and 16 honey boxes<br>Size:48.5*23.9*43.9cm |