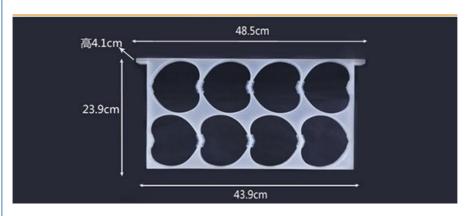

## **Product Specification**

Name: Plastic Honey Comb

Material: Plastic

• Size: 48.5\*23.9\*43.9cm

Application: Bee FarmPacking: Carton Package

• Honey Box: 16

• Weight: 935g/pcs

• Highlight: queen bee rearing, honey bee starter kit

#### Specifications:

Usage: store honey Material: Plastic Shape: Heart shape Type: 8 hearted shape frame Size: 48.5\*23.9\*43.9cm Weight: 935g/pc MOQ:100pcs

| 23ZC-09  | Hexagon<br>Honey Box     | CONTRACTOR AND AND ADDRESS OF THE PARTY OF T | One plastic frame and 16 honey boxes<br>Size:48.5*23.4*44cm   |
|----------|--------------------------|--------------------------------------------------------------------------------------------------------------------------------------------------------------------------------------------------------------------------------------------------------------------------------------------------------------------------------------------------------------------------------------------------------------------------------------------------------------------------------------------------------------------------------------------------------------------------------------------------------------------------------------------------------------------------------------------------------------------------------------------------------------------------------------------------------------------------------------------------------------------------------------------------------------------------------------------------------------------------------------------------------------------------------------------------------------------------------------------------------------------------------------------------------------------------------------------------------------------------------------------------------------------------------------------------------------------------------------------------------------------------------------------------------------------------------------------------------------------------------------------------------------------------------------------------------------------------------------------------------------------------------------------------------------------------------------------------------------------------------------------------------------------------------------------------------------------------------------------------------------------------------------------------------------------------------------------------------------------------------------------------------------------------------------------------------------------------------------------------------------------------------|---------------------------------------------------------------|
| 1237C-11 | Heart Shape<br>Honey Box |                                                                                                                                                                                                                                                                                                                                                                                                                                                                                                                                                                                                                                                                                                                                                                                                                                                                                                                                                                                                                                                                                                                                                                                                                                                                                                                                                                                                                                                                                                                                                                                                                                                                                                                                                                                                                                                                                                                                                                                                                                                                                                                                | One plastic frame and 16 honey boxes<br>Size:48.5*23.9*43.9cm |