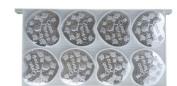

## **Product Specification**

Name: Plastic Honey Comb

Material: Plastic

• Size: 48.5\*23.9\*43.9cm

Application: Bee FarmPacking: Carton Package

• Honey Box: 16

• Weight: 935g/pcs

• Highlight: queen bee rearing, honey bee starter kit

#### Specifications:

Usage: store honey Material: Plastic Shape: Heart shape Type: 8 hearted shape frame Size: 48.5\*23.9\*43.9cm Weight: 935g/pc MOQ:100pcs

| 23ZC-09  | Hexagon<br>Honey Box     | CONTRACTOR AND AND ADDRESS OF THE PARTY OF T | One plastic frame and 16 honey boxes<br>Size:48.5*23.4*44cm   |
|----------|--------------------------|--------------------------------------------------------------------------------------------------------------------------------------------------------------------------------------------------------------------------------------------------------------------------------------------------------------------------------------------------------------------------------------------------------------------------------------------------------------------------------------------------------------------------------------------------------------------------------------------------------------------------------------------------------------------------------------------------------------------------------------------------------------------------------------------------------------------------------------------------------------------------------------------------------------------------------------------------------------------------------------------------------------------------------------------------------------------------------------------------------------------------------------------------------------------------------------------------------------------------------------------------------------------------------------------------------------------------------------------------------------------------------------------------------------------------------------------------------------------------------------------------------------------------------------------------------------------------------------------------------------------------------------------------------------------------------------------------------------------------------------------------------------------------------------------------------------------------------------------------------------------------------------------------------------------------------------------------------------------------------------------------------------------------------------------------------------------------------------------------------------------------------|---------------------------------------------------------------|
| 1237C-11 | Heart Shape<br>Honey Box |                                                                                                                                                                                                                                                                                                                                                                                                                                                                                                                                                                                                                                                                                                                                                                                                                                                                                                                                                                                                                                                                                                                                                                                                                                                                                                                                                                                                                                                                                                                                                                                                                                                                                                                                                                                                                                                                                                                                                                                                                                                                                                                                | One plastic frame and 16 honey boxes<br>Size:48.5*23.9*43.9cm |