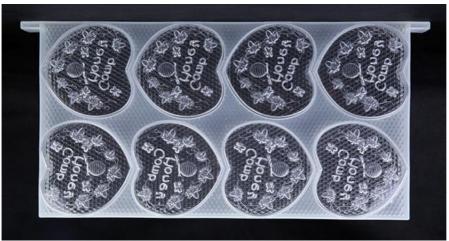

## **Product Specification**

Name: Plastic Honey Comb

Material: Plastic

• Size: 48.5\*23.9\*43.9cm

Application: Bee FarmPacking: Carton Package

• Honey Box: 16

• Weight: 935g/pcs

• Highlight: queen bee rearing, honey bee starter kit

#### Specifications:

Usage: store honey Material: Plastic Shape: Heart shape Type: 8 hearted shape frame Size: 48.5\*23.9\*43.9cm Weight: 935g/pc MOQ:100pcs

| 23ZC-09  | Hexagon<br>Honey Box     | CONTRACTOR AND AND ADDRESS OF THE PARTY OF T | One plastic frame and 16 honey boxes<br>Size:48.5*23.4*44cm   |
|----------|--------------------------|--------------------------------------------------------------------------------------------------------------------------------------------------------------------------------------------------------------------------------------------------------------------------------------------------------------------------------------------------------------------------------------------------------------------------------------------------------------------------------------------------------------------------------------------------------------------------------------------------------------------------------------------------------------------------------------------------------------------------------------------------------------------------------------------------------------------------------------------------------------------------------------------------------------------------------------------------------------------------------------------------------------------------------------------------------------------------------------------------------------------------------------------------------------------------------------------------------------------------------------------------------------------------------------------------------------------------------------------------------------------------------------------------------------------------------------------------------------------------------------------------------------------------------------------------------------------------------------------------------------------------------------------------------------------------------------------------------------------------------------------------------------------------------------------------------------------------------------------------------------------------------------------------------------------------------------------------------------------------------------------------------------------------------------------------------------------------------------------------------------------------------|---------------------------------------------------------------|
| 1237C-11 | Heart Shape<br>Honey Box |                                                                                                                                                                                                                                                                                                                                                                                                                                                                                                                                                                                                                                                                                                                                                                                                                                                                                                                                                                                                                                                                                                                                                                                                                                                                                                                                                                                                                                                                                                                                                                                                                                                                                                                                                                                                                                                                                                                                                                                                                                                                                                                                | One plastic frame and 16 honey boxes<br>Size:48.5*23.9*43.9cm |