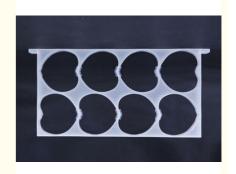

## **Product Specification**

Name: Plastic Honey Comb

Material: Plastic

• Size: 48.5\*23.9\*43.9cm

Application: Bee FarmPacking: Carton Package

• Honey Box: 16

• Weight: 935g/pcs

• Highlight: queen bee rearing, honey bee starter kit

#### Specifications:

Usage: store honey Material: Plastic Shape: Heart shape Type: 8 hearted shape frame Size: 48.5\*23.9\*43.9cm Weight: 935g/pc MOQ:100pcs

| 23ZC-09  | Hexagon<br>Honey Box     | CONTRACTOR AND AND ADDRESS OF THE PARTY OF T | One plastic frame and 16 honey boxes<br>Size:48.5*23.4*44cm   |
|----------|--------------------------|--------------------------------------------------------------------------------------------------------------------------------------------------------------------------------------------------------------------------------------------------------------------------------------------------------------------------------------------------------------------------------------------------------------------------------------------------------------------------------------------------------------------------------------------------------------------------------------------------------------------------------------------------------------------------------------------------------------------------------------------------------------------------------------------------------------------------------------------------------------------------------------------------------------------------------------------------------------------------------------------------------------------------------------------------------------------------------------------------------------------------------------------------------------------------------------------------------------------------------------------------------------------------------------------------------------------------------------------------------------------------------------------------------------------------------------------------------------------------------------------------------------------------------------------------------------------------------------------------------------------------------------------------------------------------------------------------------------------------------------------------------------------------------------------------------------------------------------------------------------------------------------------------------------------------------------------------------------------------------------------------------------------------------------------------------------------------------------------------------------------------------|---------------------------------------------------------------|
| 1237C-11 | Heart Shape<br>Honey Box |                                                                                                                                                                                                                                                                                                                                                                                                                                                                                                                                                                                                                                                                                                                                                                                                                                                                                                                                                                                                                                                                                                                                                                                                                                                                                                                                                                                                                                                                                                                                                                                                                                                                                                                                                                                                                                                                                                                                                                                                                                                                                                                                | One plastic frame and 16 honey boxes<br>Size:48.5*23.9*43.9cm |