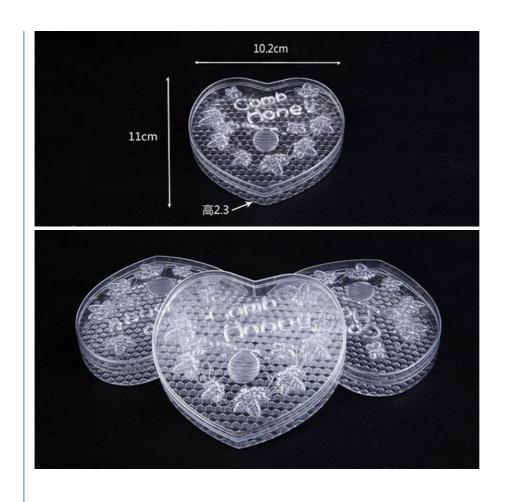

## **Product Specification**

Name: Plastic Honey Comb

Material: Plastic

• Size: 48.5\*23.9\*43.9cm

Application: Bee FarmPacking: Carton Package

• Honey Box: 16

• Weight: 935g/pcs

• Highlight: queen bee rearing, honey bee starter kit

#### Specifications:

Usage: store honey Material: Plastic Shape: Heart shape Type: 8 hearted shape frame Size: 48.5\*23.9\*43.9cm Weight: 935g/pc MOQ:100pcs

| 23ZC-09  | Hexagon<br>Honey Box     | CONTRACTOR AND AND ADDRESS OF THE PARTY OF T | One plastic frame and 16 honey boxes<br>Size:48.5*23.4*44cm   |
|----------|--------------------------|--------------------------------------------------------------------------------------------------------------------------------------------------------------------------------------------------------------------------------------------------------------------------------------------------------------------------------------------------------------------------------------------------------------------------------------------------------------------------------------------------------------------------------------------------------------------------------------------------------------------------------------------------------------------------------------------------------------------------------------------------------------------------------------------------------------------------------------------------------------------------------------------------------------------------------------------------------------------------------------------------------------------------------------------------------------------------------------------------------------------------------------------------------------------------------------------------------------------------------------------------------------------------------------------------------------------------------------------------------------------------------------------------------------------------------------------------------------------------------------------------------------------------------------------------------------------------------------------------------------------------------------------------------------------------------------------------------------------------------------------------------------------------------------------------------------------------------------------------------------------------------------------------------------------------------------------------------------------------------------------------------------------------------------------------------------------------------------------------------------------------------|---------------------------------------------------------------|
| 1237C-11 | Heart Shape<br>Honey Box |                                                                                                                                                                                                                                                                                                                                                                                                                                                                                                                                                                                                                                                                                                                                                                                                                                                                                                                                                                                                                                                                                                                                                                                                                                                                                                                                                                                                                                                                                                                                                                                                                                                                                                                                                                                                                                                                                                                                                                                                                                                                                                                                | One plastic frame and 16 honey boxes<br>Size:48.5*23.9*43.9cm |