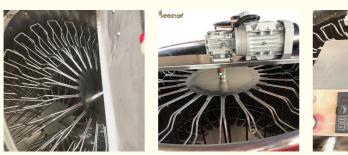

| 1.1mm                    |
| Certification:                                            | CE                       |
| • Power:                                                  | 550W                     |
| <ul> <li>Product Name:</li> </ul>                         | Electric Honey Extractor |
| • Frame:                                                  | 24 Frames                |
| • Туре:                                                   | Extractor                |
| Condition:                                                | New                      |
| Highlight: electric honey extractor, honey extraction kit |                          |
|                                                           |                          |



#### More Images





# Product Description

#### 24 Frames Electric Honey Extractor of Stainless Steel Honey Extractor

Specifications of 24 Frames Electric Honey Extractor:

- 1. 201 or 304 stainless steel
- 3. competitive price
- 3. Stable quality
- 4. quick delivery

#### 1. Details of 24 Frames Electric Honey Extractor:

| Name         | Honey Extractor                                            |  |
|--------------|------------------------------------------------------------|--|
| Туре         | 24 Frame electrical                                        |  |
| Material     | 201 Stainless steel/304 stainless steel in 1.0mm thickness |  |
| Composition  | Legs, Lid, nylon honey gate, frequency converter, motor    |  |
| Power        | er 550W                                                    |  |
| Ro