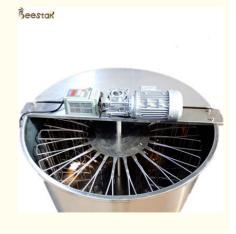

#### 24 Frames Electric Honey Extractor of Stainless Steel Honey Extractor

Specifications of 24 Frames Electric Honey Extractor:

- 1. 201 or 304 stainless steel
- 3. competitive price
- 3. Stable quality
- 4. quick delivery

#### 1. Details of 24 Frames Electric Honey Extractor:

| Name         | Honey Extractor                                            |  |
|--------------|------------------------------------------------------------|--|
| Туре         | 24 Frame electrical                                        |  |
| Material     | 201 Stainless steel/304 stainless steel in 1.0mm thickness |  |
| Composition  | Legs, Lid, nylon honey gate, frequency converter, motor    |  |
| Power        | er 550W                                                    |  |
| Rotate Speed | 0-400 rotate/Min                                           |  |
| Voltage      | 240V/220 V / 110V ; 50 Hz / 60 Hz                          |  |
| Purpose      | Extractor honey from comb                                  |  |
| Size         | 104*104*114cm                                              |  |
| Weight       | 80kg/set                                                   |  |
| Package      | Carton package                                             |  |

24 frame electric honey extrator :Electrical,stainless steel,1.1mm thickness, legs, plastic lid, honey gate valve, with frequency Converters, and speed control, three-phase, 550W Motor:CE certificate Honey Tank:95\*70cm Inside Frame:26\*45cm package size: 98\*98\*110cm