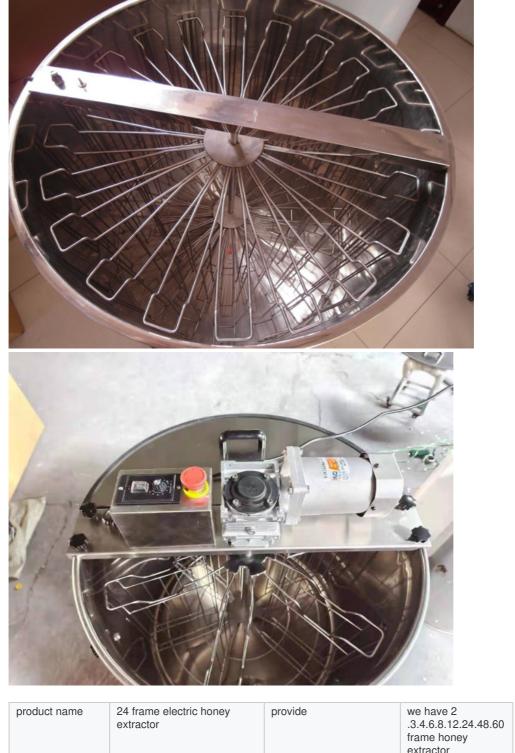

|  | product hame | extractor                    | provide      | .3.4.6.8.12.24.48.60<br>frame honey<br>extractor |
|--|--------------|------------------------------|--------------|--------------------------------------------------|
|  | Item number  | 05CD-15                      | customized   | yes                                              |
|  | material     | 201 and 304 ss can be choose | package size | 98*98*110cm                                      |
|  | size         | 24 frame                     | motor        | CE certificate                                   |

24 frame electric honey extrator :Electrical,stainless steel,1.1mm thickness, legs, plastic lid, honey gate valve, with frequency Converters, and speed control, three-phase, 550W Motor:CE certificate Honey Tank:95\*70cm Inside Frame:26\*45cm package size: 98\*98\*110cm

Honey extractor is used to extract honey from foundation by centrifugal force. Beekeeper and honey plant have a different requirement at this product, some need small ones , but some need bigger ones. No matter what, Your diversified needs can be satisfied from us, we supply manual and electric honey extractors, 2, 3, 4 6,8, 12,24,48, 60 frames can be offered. We understand you have a different power ,voltage and electric plug standard, do not worry, we will customize according to your countries' standard , just let us know where you are from . Our honey extractors are usually made by 304 stainless steel or 201 stainless steel, the stands of the honey extractor are usually made by stainless steel or red painting metal. Material different , cost is a little bit different , but all our offer are worthy of your payment . A superior quality honey extractor can work with you many years,We care for your special requirements so much , would always prefer to give you the best quality , most competitive price