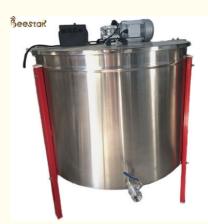

#### 24 Frames Electric Honey Extractor of Stainless Steel Honey Extractor

Specifications of 24 Frames Electric Honey Extractor:

- 1. 201 or 304 stainless steel
- 3. competitive price
- 3. Stable quality
- 4. quick delivery

#### 1. Details of 24 Frames Electric Honey Extractor:

| Name         | Honey Extractor                                            |  |
|--------------|------------------------------------------------------------|--|
| Туре         | 24 Frame electrical                                        |  |
| Material     | 201 Stainless steel/304 stainless steel in 1.0mm thickness |  |
| Composition  | Legs, Lid, nylon honey gate, frequency converter, motor    |  |
| Power        | er 550W                                                    |  |
| Rotate Speed | 0-400 rotate/Min                                           |  |
| Voltage      | 240V/220 V / 110V ; 50 Hz / 60 Hz                          |  |
| Purpose      | Extractor honey from comb                                  |  |
| Size         | 104*104*114cm                                              |  |
| Weight       | 80kg/set                                                   |  |
| Package      | Carton package                                             |  |

24 frame electric honey extrator :Electrical,stainless steel,1.1mm thickness, legs, plastic lid, honey gate valve, with frequency Converters, and speed control, three-phase, 550W Motor:CE certificate Honey Tank:95\*70cm Inside Frame:26\*45cm package size: 98\*98\*110cm