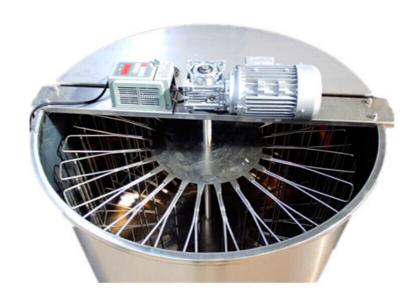

#### 24 Frames Electric Honey Extractor of Stainless Steel Honey Extractor

Specifications of 24 Frames Electric Honey Extractor:

- 1. 201 or 304 stainless steel
- 3. competitive price
- 3. Stable quality
- 4. quick delivery

#### 1. Details of 24 Frames Electric Honey Extractor:

| Name         | Honey Extractor                                            |  |
|--------------|------------------------------------------------------------|--|
| Туре         | 24 Frame electrical                                        |  |
| Material     | 201 Stainless steel/304 stainless steel in 1.0mm thickness |  |
| Composition  | Legs, Lid, nylon honey gate, frequency converter, motor    |  |
| Power        | er 550W                                                    |  |
| Rotate Speed | 0-400 rotate/Min                                           |  |
| Voltage      | 240V/220 V / 110V ; 50 Hz / 60 Hz                          |  |
| Purpose      | Extractor honey from comb                                  |  |
| Size         | 104*104*114cm                                              |  |
| Weight       | 80kg/set                                                   |  |
| Package      | Carton package                                             |  |

24 frame electric honey extrator :Electrical,stainless steel,1.1mm thickness, legs, plastic lid, honey gate valve, with frequency Converters, and speed control, three-phase, 550W Motor:CE certificate Honey Tank:95\*70cm Inside Frame:26\*45cm package size: 98\*98\*110cm