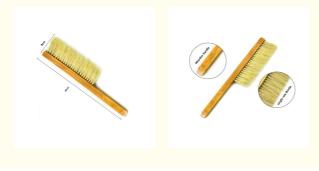

# **Product Specification**

Material: Wooden Handle

Brush Hair: Bristle
Row: Single
Product Namee: Bee Brush
Color: Yellow
Size: 48\*43cm

Highlight: beekeeping start up kit, beekeeping brush

# More Images