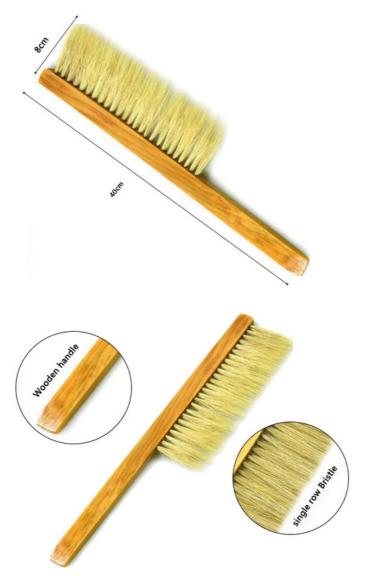

# **Product Specification**

Material: Wooden Handle

Brush Hair: Bristle
Row: Single
Product Namee: Bee Brush
Color: Yellow
Size: 48\*43cm

Highlight: beekeeping start up kit, beekeeping brush

# More Images