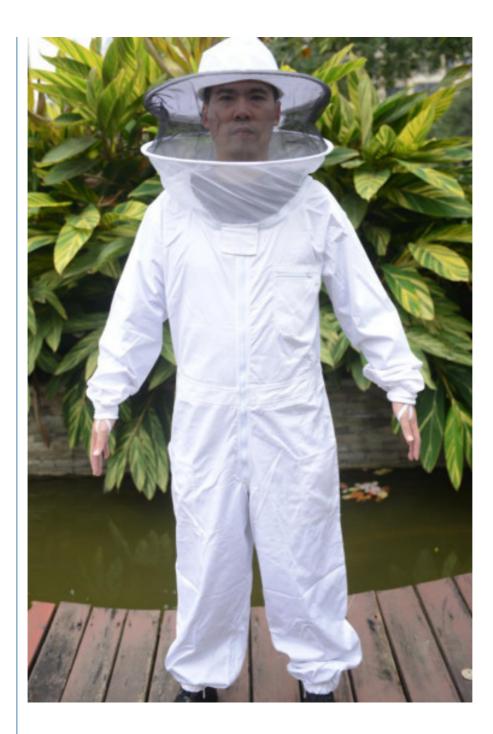

#### High Quality Cotton and Terylene Beekeeping Protective Clothing with Round And pencing veil

#### Descriptions of High Quality Cotton and Terylene Bee suit:

The round veil beekeeping clothing is made of high quality cotton and terylene material. This kind of material is very soft and breathable which could make beekeepers comfortable. The veil of our bee hat is also tight which will protects you from the harm of aggressive bees and other insects, such as mosquito. The round shape bee hat left more spaces for beekeepers' neck, so they could move more freely with this hat.

#### Feature High Quality Cotton and Terylene Bee suit:

A.The cotton and terylene material that allows air to circulate around your body while preventing bees from biting.

B.It is equipped with a round veil.