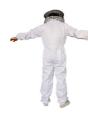

#### High Quality Cotton and Terylene Beekeeping Protective Clothing with Round And pencing veil

#### Descriptions of High Quality Cotton and Terylene Bee suit:

The round veil beekeeping clothing is made of high quality cotton and terylene material. This kind of material is very soft and breathable which could make beekeepers comfortable. The veil of our bee hat is also tight which will protects you from the harm of aggressive bees and other insects, such as mosquito. The round shape bee hat left more spaces for beekeepers' neck, so they could move more freely with this hat.