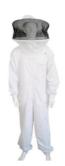

#### High Quality Cotton and Terylene Beekeeping Protective Clothing with Round And pencing veil

#### Descriptions of High Quality Cotton and Terylene Bee suit:

The round veil beekeeping clothing is made of high quality cotton and terylene material. This kind of material is very soft and breathable which could make beekeepers comfortable. The veil of our bee hat is also tight which will protects you from the harm of aggressive bees and other insects, such as mosquito. The round shape bee hat left more spaces for beekeepers' neck, so they could move more freely with this hat.