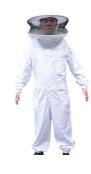

#### High Quality Cotton and Terylene Beekeeping Protective Clothing with Round And pencing veil

#### Descriptions of High Quality Cotton and Terylene Bee suit:

The round veil beekeeping clothing is made of high quality cotton and terylene material. This kind of material is very soft and breathable which could make beekeepers comfortable. The veil of our bee hat is also tight which will protects you from the harm of aggressive bees and other insects, such as mosquito. The round shape bee hat left more spaces for beekeepers' neck, so they could move more freely with this hat.